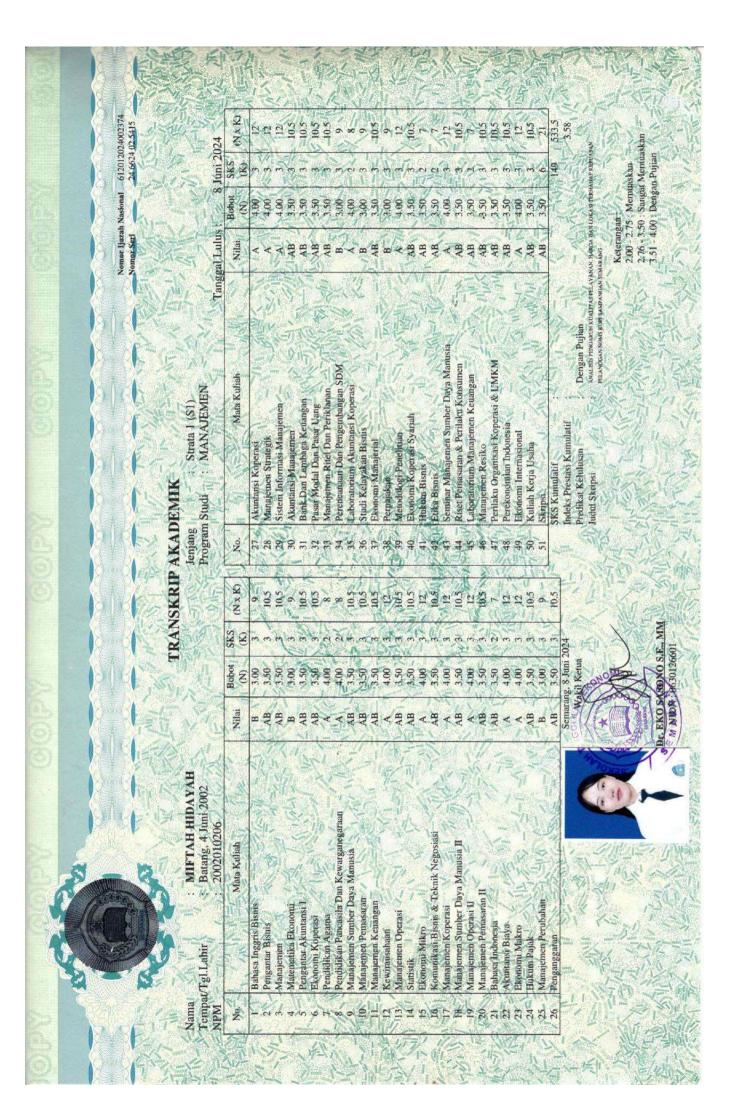

Dengan Nomor: 1635/SK/BAN-PT/Ak-PPJ/S/III/2020 Tanggal 18 Maret 2020 CAHPANI TUNGGAL SARI, SE., MA., MM. Terakreditasi Institusi B Berdasarkan Surat Keputusan Badan Akreditasi 758/SK/BAN-PT/Ak Ppj/PT/X/2023 dan Terakreditasi Program Studi B kepadanya dilimpahkan segala wewenang dan hak yang berhubungan dengan Ijazah yang dimilikinya, serta ljazah ini diserahkan setelah yang bersangkutan memenuhi semua persyaratan yang ditentukan, dan Semarang, 8 Juni 2024 NIDN. 0603108402 Cetua Nasional Perguruan Tinggi (BAN-PT) Nomor. SEKOLAH TINGGI ILMU EKONOMI SEMARANG YAYASAN PENDIDIKAN AKADEMI KOPERASI SEMARANG STIE SEMARANG IJAZAH MIFTAH HIDAVAH YAPENKOP SEMARANG berhak memakai gelar SARJANA MANAJEMEN (S.M.) Batang, 4 Juni 2002 MANAJEMEN Strata 1 (SI) : 2002010206 8 Juni 2024 2020 : 612012024002374 : 24 6624 02 5415 Nomor Pokok Mahasiswa (NPM) Tempat dan Tanggal Lahir Diberikan Kepada Jenjang Pendidikan Tanggal Kelulusan Program Studi Tahun Masuk Nomor Ijazah Nasional Status Nomor Seri

IJAZAH & SKL

|                                                                                                                                                                                             |                                                        | 10 - | ω α | 1       | 6                      | 4 1          | 3 6         | 2              | -             |                                                                                                                                                                                                                                                                                                                                                                                                                                                                                                                                                                                                                                                                                                                                                                                                                                                                                                                                                                                                                                                                                                                                                                                                                                                                                                                                                                                                                                                                                                                                                                                                                                                                                                                                                                                                                                                                                    | Z                | 10         | φ | 8 - | 10 | 5 01 | - |                          | N -                | -                    | T         | Z                                                                                                                                 |
|---------------------------------------------------------------------------------------------------------------------------------------------------------------------------------------------|--------------------------------------------------------|------|-----|---------|------------------------|--------------|-------------|----------------|---------------|------------------------------------------------------------------------------------------------------------------------------------------------------------------------------------------------------------------------------------------------------------------------------------------------------------------------------------------------------------------------------------------------------------------------------------------------------------------------------------------------------------------------------------------------------------------------------------------------------------------------------------------------------------------------------------------------------------------------------------------------------------------------------------------------------------------------------------------------------------------------------------------------------------------------------------------------------------------------------------------------------------------------------------------------------------------------------------------------------------------------------------------------------------------------------------------------------------------------------------------------------------------------------------------------------------------------------------------------------------------------------------------------------------------------------------------------------------------------------------------------------------------------------------------------------------------------------------------------------------------------------------------------------------------------------------------------------------------------------------------------------------------------------------------------------------------------------------------------------------------------------------|------------------|------------|---|-----|----|------|---|--------------------------|--------------------|----------------------|-----------|-----------------------------------------------------------------------------------------------------------------------------------|
|                                                                                                                                                                                             | Dikeluarkan Tanggal:                                   |      |     |         |                        |              | BELUM KAWIN | KAWIN TERCATAT | (IU)          | Perkawinan                                                                                                                                                                                                                                                                                                                                                                                                                                                                                                                                                                                                                                                                                                                                                                                                                                                                                                                                                                                                                                                                                                                                                                                                                                                                                                                                                                                                                                                                                                                                                                                                                                                                                                                                                                                                                                                                         | Status           | •          | • |     |    |      | ľ | MIFTAH HIDAYAH           | SARRIAH            | (1) -                |           |                                                                                                                                   |
| Dokumen i                                                                                                                                                                                   |                                                        | •    |     |         | •                      |              | •           | 13-08-1987     | 12.08.1087    | Perkawinan                                                                                                                                                                                                                                                                                                                                                                                                                                                                                                                                                                                                                                                                                                                                                                                                                                                                                                                                                                                                                                                                                                                                                                                                                                                                                                                                                                                                                                                                                                                                                                                                                                                                                                                                                                                                                                                                         | Tanggal          |            |   |     |    |      |   |                          |                    | South and the second |           | IIIA Nama Ke<br>Alamat<br>RT/RW<br>IIIA Kode Pos                                                                                  |
| ni telah dilandatang                                                                                                                                                                        | 19-09-2023                                             | •    |     |         |                        |              | ANAK ·      | ISTRI          | (12)          | Dalam Keluarga                                                                                                                                                                                                                                                                                                                                                                                                                                                                                                                                                                                                                                                                                                                                                                                                                                                                                                                                                                                                                                                                                                                                                                                                                                                                                                                                                                                                                                                                                                                                                                                                                                                                                                                                                                                                                                                                     | Status Hubungan  |            | • | •   |    |      |   | 3325104406020002         | 3325107112660070   | (2)                  |           | NIX                                                                                                                               |
| jani secar                                                                                                                                                                                  |                                                        |      |     | .<br> · | $\left  \cdot \right $ |              | WNI         | WNI            |               |                                                                                                                                                                                                                                                                                                                                                                                                                                                                                                                                                                                                                                                                                                                                                                                                                                                                                                                                                                                                                                                                                                                                                                                                                                                                                                                                                                                                                                                                                                                                                                                                                                                                                                                                                                                                                                                                                    |                  | ·          | · |     | ľ  | ľ    | ŀ | -                        | PEREMPLIAN         | -                    | Unitipiau | SUPARJO<br>DUKUH W<br>51261<br>'Jenis                                                                                             |
| a elektronik mer                                                                                                                                                                            | a.                                                     |      |     |         |                        |              |             |                | (13)          | in the second seco | warnanenaraan    |            |   | •   |    | İ    |   | AN BATANG                | AN BATANG          | 100                  |           |                                                                                                                                   |
| ,<br>Tanda <sup>r</sup>                                                                                                                                                                     | KEP                                                    |      |     |         |                        |              |             |                |               | No. Paspor                                                                                                                                                                                                                                                                                                                                                                                                                                                                                                                                                                                                                                                                                                                                                                                                                                                                                                                                                                                                                                                                                                                                                                                                                                                                                                                                                                                                                                                                                                                                                                                                                                                                                                                                                                                                                                                                         | Dok              |            |   |     |    |      |   |                          |                    | 1                    |           | KARTU K<br>332510<br>VGSARI                                                                                                       |
| SUPARJO<br>Tanda Tangan/Cap Jempol                                                                                                                                                          | KEPALA KELUARGA                                        | -    |     | ŀ       |                        |              |             | •              | Charles and a | -                                                                                                                                                                                                                                                                                                                                                                                                                                                                                                                                                                                                                                                                                                                                                                                                                                                                                                                                                                                                                                                                                                                                                                                                                                                                                                                                                                                                                                                                                                                                                                                                                                                                                                                                                                                                                                                                                  | Dokumen Imigrasi |            | · | •   | ŀ  | Ì    | ľ | 04-06-2002               | 31-12-1966         | (5) -                | Lana      |                                                                                                                                   |
| p Jempol                                                                                                                                                                                    | ARGA                                                   |      |     |         |                        |              |             |                | (cr)          | No. KITAP                                                                                                                                                                                                                                                                                                                                                                                                                                                                                                                                                                                                                                                                                                                                                                                                                                                                                                                                                                                                                                                                                                                                                                                                                                                                                                                                                                                                                                                                                                                                                                                                                                                                                                                                                                                                                                                                          | rasi             | ŀ          | • | •   | •  | ŀ    | · | ISLAM                    | ISLAM              |                      | -         |                                                                                                                                   |
| /and differ                                                                                                                                                                                 |                                                        |      |     | ľ       |                        |              | SUPARJO     | SIDUR          | KADMIN        | 1                                                                                                                                                                                                                                                                                                                                                                                                                                                                                                                                                                                                                                                                                                                                                                                                                                                                                                                                                                                                                                                                                                                                                                                                                                                                                                                                                                                                                                                                                                                                                                                                                                                                                                                                                                                                                                                                                  |                  |            | ļ | +   | •  |      | - | 86                       | TA                 | 3                    |           |                                                                                                                                   |
| SUPARJO<br>Tanda Tangan/Cap Jempol<br>Dokumen ini telah ditandatangani secara elektronik menggunakan settifikat elektronik vang diterbitkan oleh Balai Settifikasi Elektronik (RSSEV). RSSW | PLT. KEPAL                                             |      | -   |         |                        |              | 0           |                | (10)          | Ayah                                                                                                                                                                                                                                                                                                                                                                                                                                                                                                                                                                                                                                                                                                                                                                                                                                                                                                                                                                                                                                                                                                                                                                                                                                                                                                                                                                                                                                                                                                                                                                                                                                                                                                                                                                                                                                                                               | Nama             |            |   |     |    |      |   | BELUM TAMAT SD/SEDERAJAT | TAWAT SD/SEDERAJAT | (I)                  |           | KELUARGA<br>,D2602072971<br>DesaKelurahan : KENCONOREJO<br>Kecamatan : TULIS<br>Kabupaten/Kota : BATANG<br>Provinsi : JAWA TENGAH |
|                                                                                                                                                                                             | A DINAS I<br>PENCAT/                                   | -    | +   | ,       | -                      | <del>.</del> | SARBIAH     | ILUSI          | DAIDAL        |                                                                                                                                                                                                                                                                                                                                                                                                                                                                                                                                                                                                                                                                                                                                                                                                                                                                                                                                                                                                                                                                                                                                                                                                                                                                                                                                                                                                                                                                                                                                                                                                                                                                                                                                                                                                                                                                                    | Nama Orang Tua   | ŀ          | • |     | -  | -    |   | PEW                      | BURU               | PUPU                 | +         |                                                                                                                                   |
| WILLOPO, A.P., M.M.<br>NIP, 197405021993111001                                                                                                                                              | PLT. KEPALA DINAS KEPENDUDUKAN DAN<br>PENCATATAN SIPIL |      |     |         |                        |              | AH          |                | L (11)        | Ibu                                                                                                                                                                                                                                                                                                                                                                                                                                                                                                                                                                                                                                                                                                                                                                                                                                                                                                                                                                                                                                                                                                                                                                                                                                                                                                                                                                                                                                                                                                                                                                                                                                                                                                                                                                                                                                                                                |                  |            |   |     |    |      |   | PELAJARMAHASISWA         | BURUH HARIAN LEPAS | (O)                  | P         | Jenis Pekerjaan                                                                                                                   |
|                                                                                                                                                                                             | JAN                                                    | C    | Cr  | ea      | ate                    | ed           | V           | V              | th            | Т                                                                                                                                                                                                                                                                                                                                                                                                                                                                                                                                                                                                                                                                                                                                                                                                                                                                                                                                                                                                                                                                                                                                                                                                                                                                                                                                                                                                                                                                                                                                                                                                                                                                                                                                                                                                                                                                                  | in               | <u>y</u> . | 6 | Ca  | m  | m    |   | TIDAK TAHU               | TIDAK TAHU         | TIDAK TAHL           | 101       | Golongan<br>Darah                                                                                                                 |