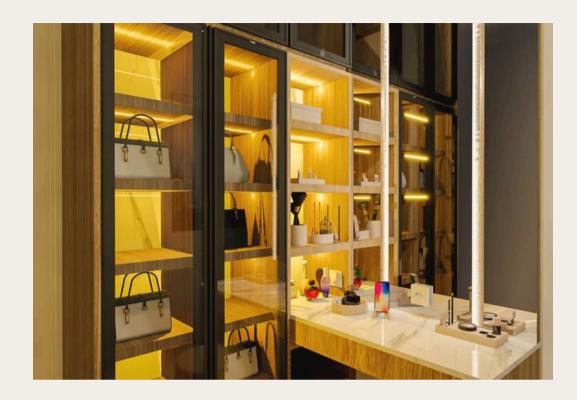

## **WALKIN CLOSET Mrs.N**

Residential

**Project : House Mrs.N** 

**Location : Semarang, Indonesia** 

Year : 2024

**Status**: Production

This room features a modern workspace under the stairs with built-in wooden cabinets and shelving, providing ample storage and a minimalist. The area is well-it with a combination of recessed lighting and natural light, making it a comfortable and functional home office.