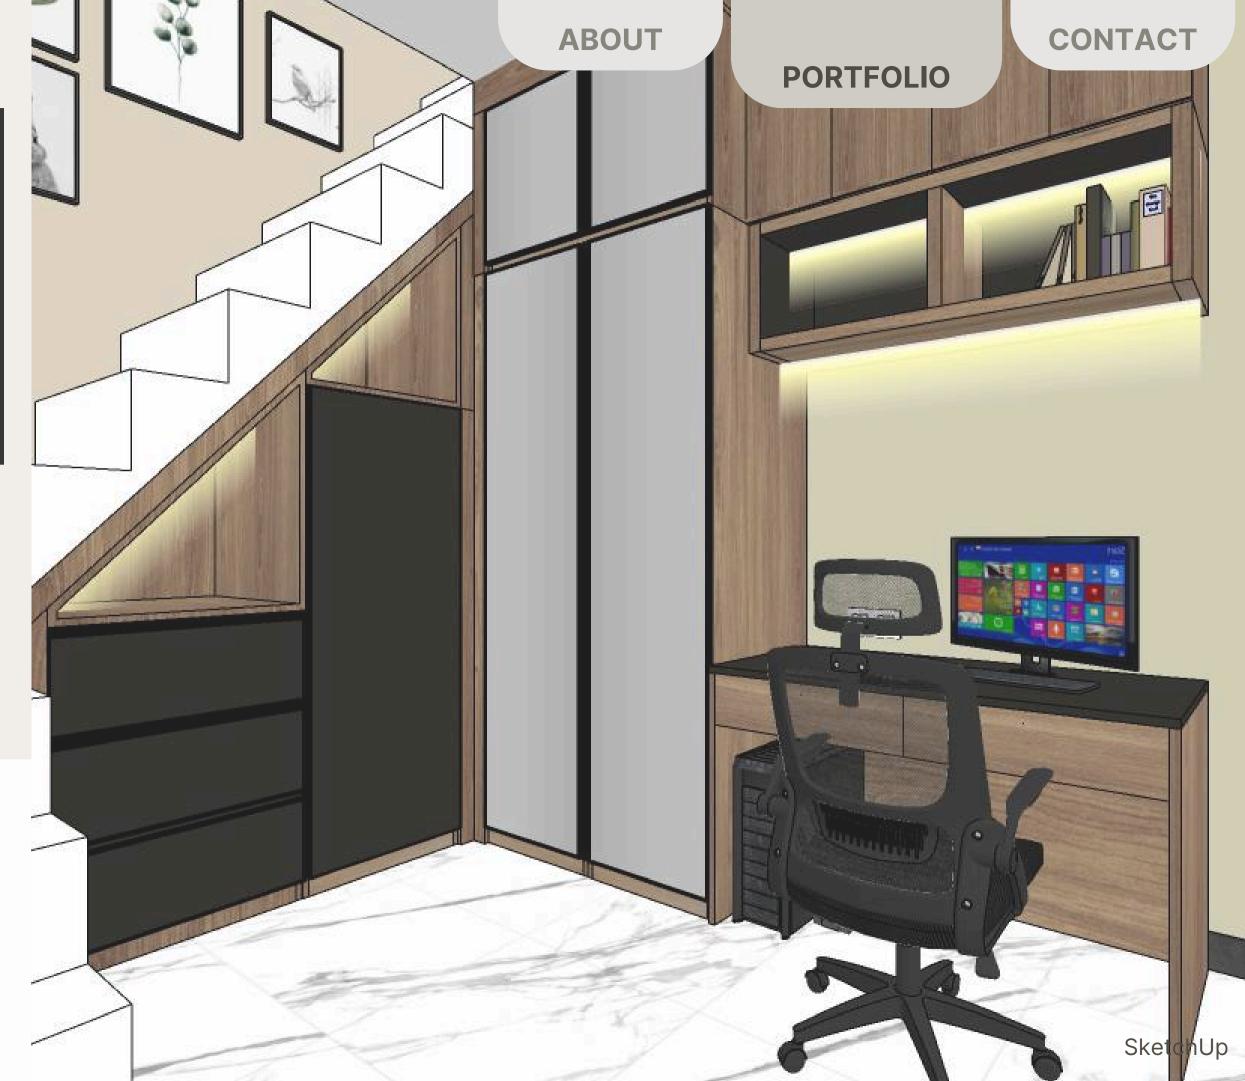

## **WALKIN CLOSET Mrs.N**

Residential

**Project : House Mrs.N** 

**Location : Semarang, Indonesia** 

Year : 2024

**Status**: Production

This room features a modern workspace under the stairs with built-in wooden cabinets and shelving, providing ample storage and a minimalist. The area is well-it with a combination of recessed lighting and natural light, making it a comfortable and functional home office.