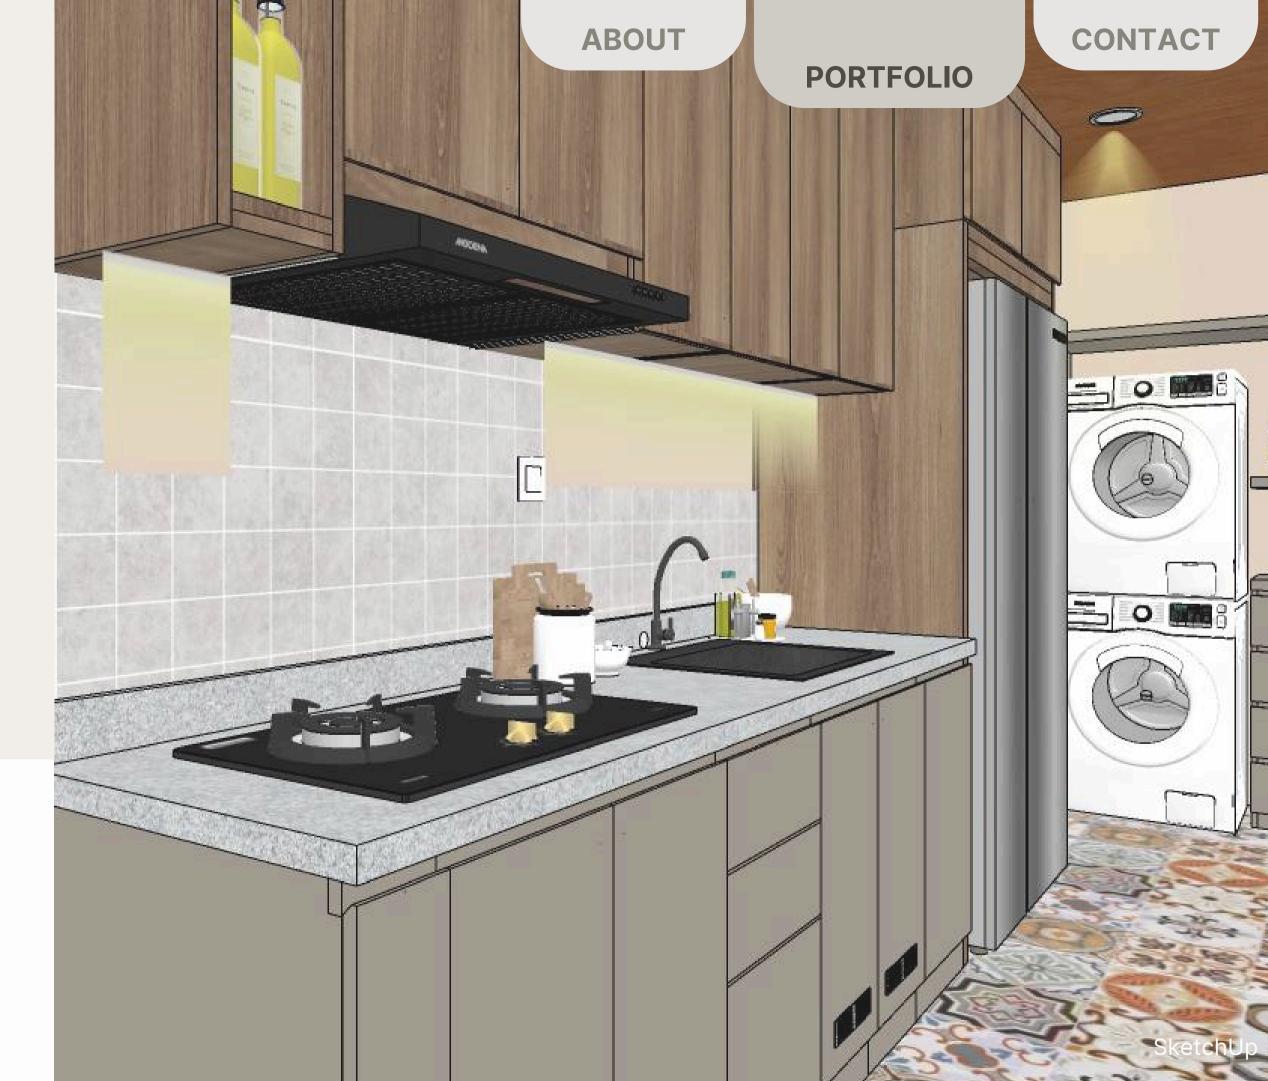

## **PANTRY**

Residential

**Project**: Pantry Mr.DN

**Location: Semarang, Indonesia** 

Year : June, 2024 Status : Installed

The pantry features elegant wooden accents, with sleek cabinets and shelves providing ample storage space. Warm wood tones are complemented by modern fixtures, creating a cozy and functional atmosphere.

#### **KITCHEN**

Residential

**Project**: Kitchen Mr.DN

**Location: Semarang, Indonesia** 

Year : June, 2024 Status : Installed

The kitchen features elegant wooden accents, which create a warm and inviting atmosphere. Soft ambient lighting highlighting the natural wood tones and enhancing the overall ambiance.