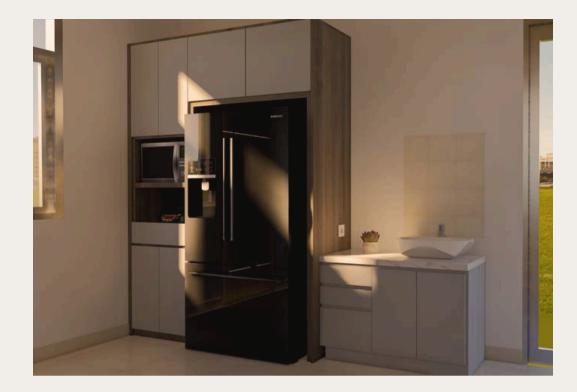

## **PANTRY**

Residential

**Project**: Pantry Mr.S

**Location : Semarang, Indonesia** 

Year : July , 2023 Status : Installed

This pantry features a modern aesthetic with sleek cabinetry and integrated lighting. The combination of black and wood finish creates a stylish and contemporary look.