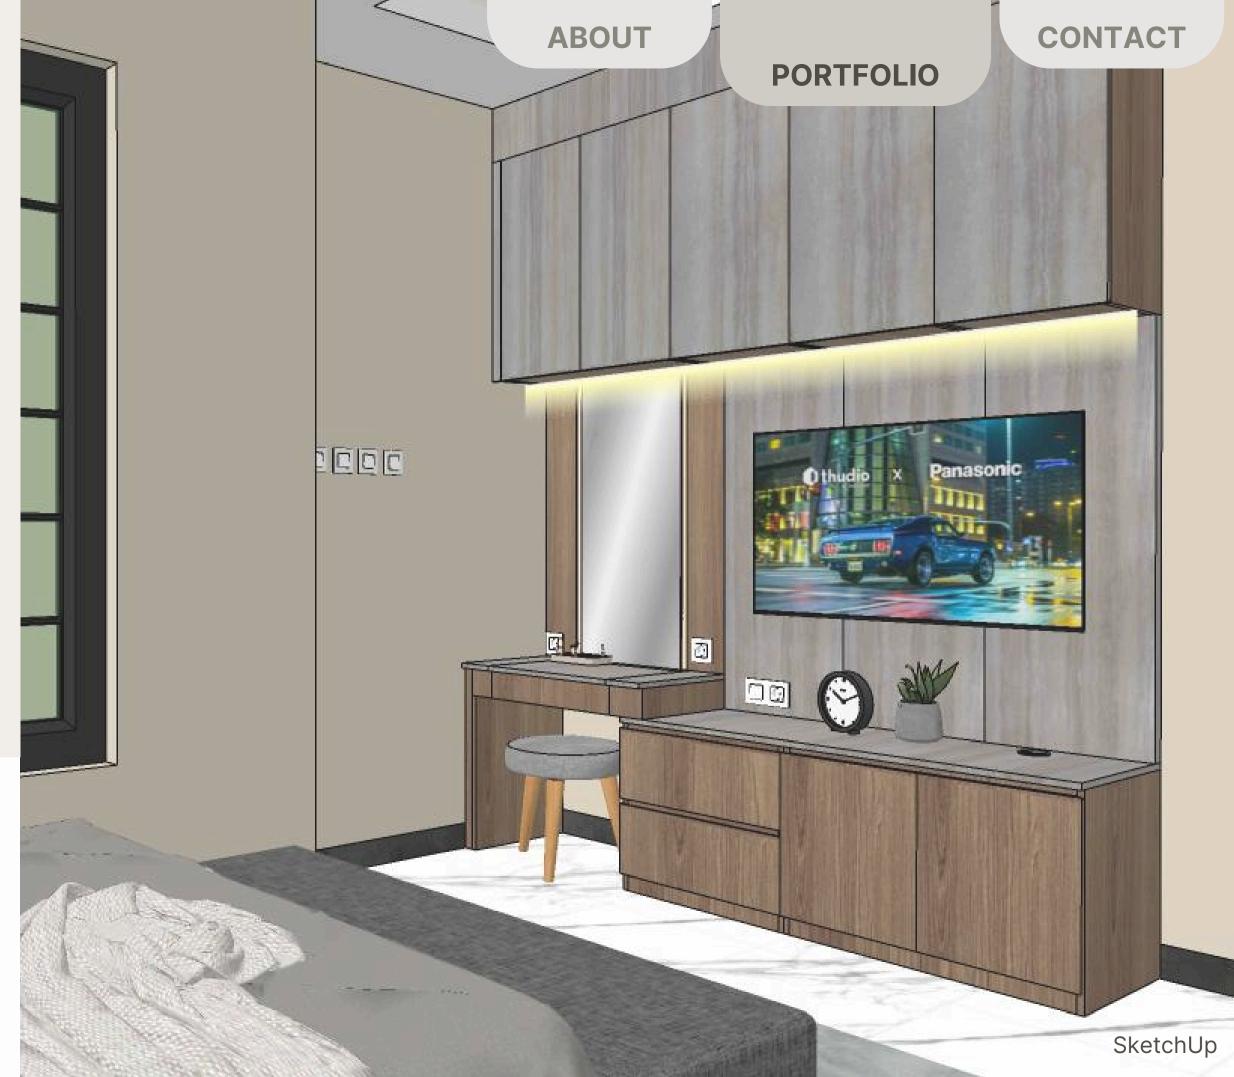

#### **MASTER BEDROOM Mrs.N**

Residential

**Project : House Mrs.N** 

**Location: Semarang, Indonesia** 

Year : 2024

**Status**: Production

This bedroom features a cozy and modern design, with a comfortable bed against a stylish wood paneled accent wall and ample natural light from large windows. The room includes a functional vanity area with ample storage and a mounted TV, providing a comfortable and practical space.