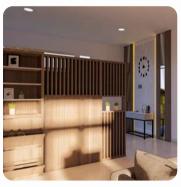

## **WALKIN CLOSET Mrs.N**

Residential

**Project : House Mrs.N** 

**Location : Semarang, Indonesia** 

Year : 2024

**Status**: Production

This room features a modern workspace under the stairs with built-in wooden cabinets and shelving, providing ample storage and a minimalist. The area is well-it with a combination of recessed lighting and natural light, making it a comfortable and functional home office.