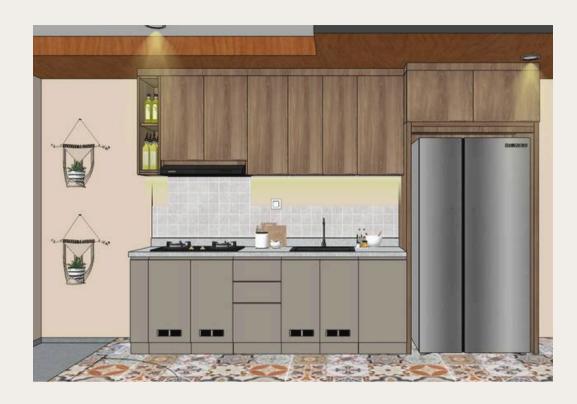

## **PANTRY**

Residential

**Project**: Pantry Mr.S

**Location : Semarang, Indonesia** 

Year : July , 2023 Status : Installed

This pantry features a modern aesthetic with sleek cabinetry and integrated lighting. The combination of black and wood finish creates a stylish and contemporary look.