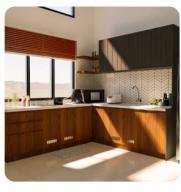

#### **KITCHEN**

Residential

**Project**: Kitchen Mr.DN

**Location: Semarang, Indonesia** 

Year : June, 2024 Status : Installed

The kitchen features elegant wooden accents, which create a warm and inviting atmosphere. Soft ambient lighting highlighting the natural wood tones and enhancing the overall ambiance.