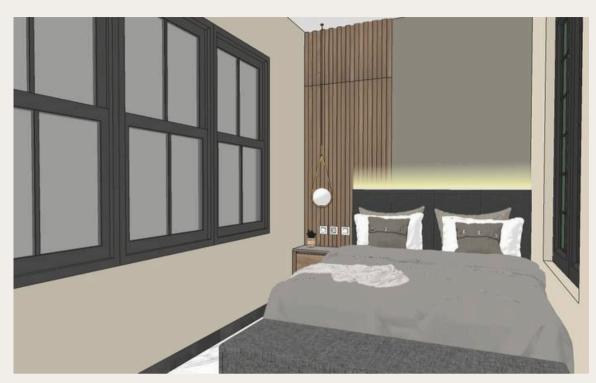

#### **MASTER BEDROOM Mrs.N**

Residential

**Project : House Mrs.N** 

**Location: Semarang, Indonesia** 

Year : 2024

**Status**: Production

This bedroom features a cozy and modern design, with a comfortable bed against a stylish wood paneled accent wall and ample natural light from large windows. The room includes a functional vanity area with ample storage and a mounted TV, providing a comfortable and practical space.