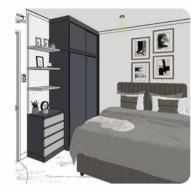

#### **BEDROOM**

Residential

**Project**: Bedroom Mr.A

**Location : Semarang, Indonesia** 

Year : December, 2023

Status : Installed

This bedroom features a modern design with a warm color palette and minimalist furniture. The large mirrored wardrobe add an elegance and a sense of spaciousness to the room.

#### **WALK IN CLOSET**

Residential

Project: Walk In Closet Mr.A Location: Semarang, Indonesia

Year : December, 2023

Status : Installed

This walk-in closet features a modern minimalist design with sleek glass cabinets and warm lighting. The vanity area adds functionality while maintaining a clean and elegant look.