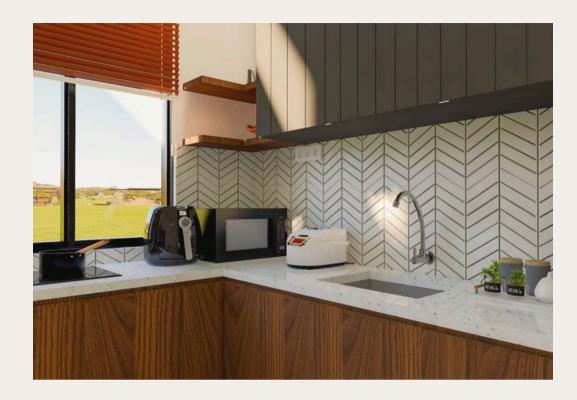

## **PANTRY**

Residential

**Project**: Pantry Mr.DN

**Location: Semarang, Indonesia** 

Year : June, 2024 Status : Installed

The pantry features elegant wooden accents, with sleek cabinets and shelves providing ample storage space. Warm wood tones are complemented by modern fixtures, creating a cozy and functional atmosphere.

#### **KITCHEN**

Residential

**Project**: Kitchen Mr.DN

**Location: Semarang, Indonesia** 

Year : June, 2024 Status : Installed

The kitchen features elegant wooden accents, which create a warm and inviting atmosphere. Soft ambient lighting highlighting the natural wood tones and enhancing the overall ambiance.