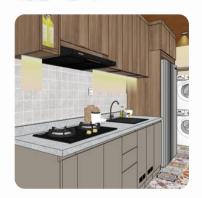

## **KITCHEN SET**

Residential

Project : Kitchen Set Mr. B

**Location : Semarang, Indonesia** 

Year : June, 2023 Status : Installed

This kitchen features a modern minimalist design with sleek wooden cabinets and clean lines. The use of natural colors and simple decor elements enchances the functional and aesthetically pleasing space.