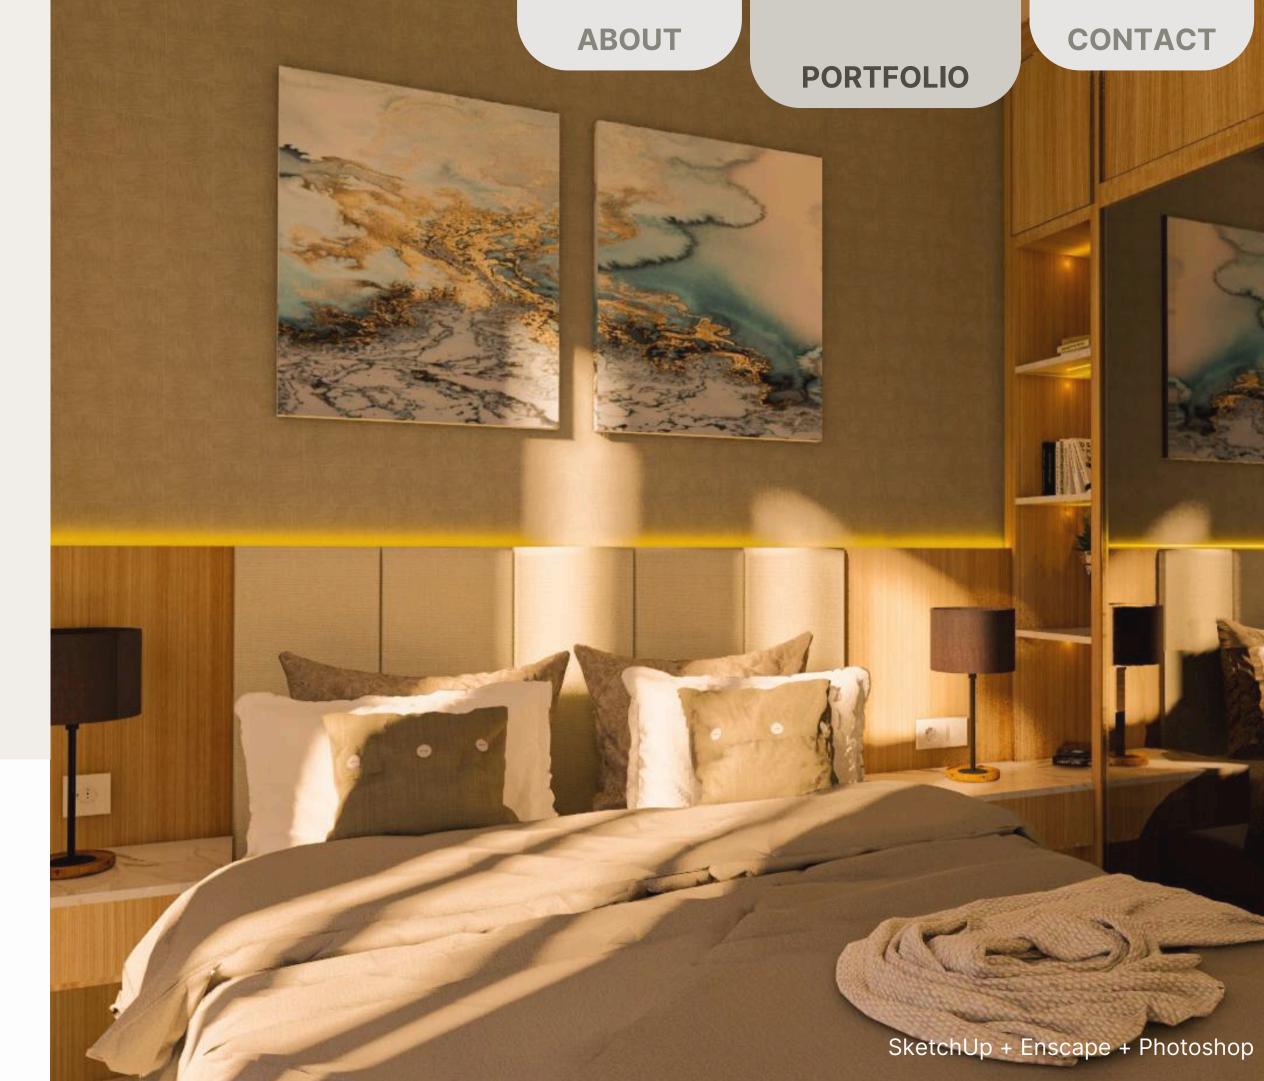

#### **MASTER BEDROOM Mrs.N**

Residential

**Project : House Mrs.N** 

**Location: Semarang, Indonesia** 

Year : 2024

**Status**: Production

This bedroom features a cozy and modern design, with a comfortable bed against a stylish wood paneled accent wall and ample natural light from large windows. The room includes a functional vanity area with ample storage and a mounted TV, providing a comfortable and practical space.