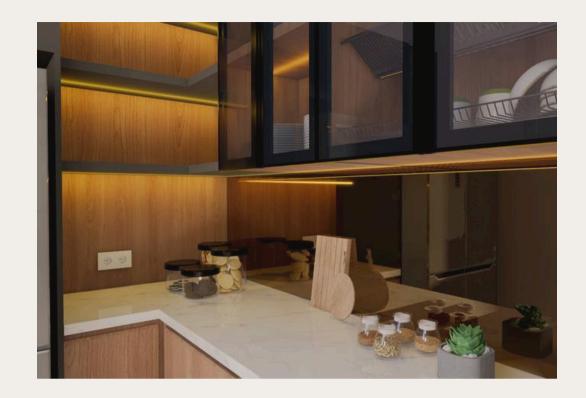

## **PANTRY**

Residential

**Project**: Pantry Mr.S

**Location : Semarang, Indonesia** 

Year : July , 2023 Status : Installed

This pantry features a modern aesthetic with sleek cabinetry and integrated lighting. The combination of black and wood finish creates a stylish and contemporary look.