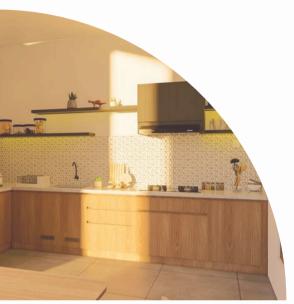

#### **KITCHEN**

Residential

**Project**: Kitchen Mr.DN

**Location: Semarang, Indonesia** 

Year : June, 2024 Status : Installed

The kitchen features elegant wooden accents, which create a warm and inviting atmosphere. Soft ambient lighting highlighting the natural wood tones and enhancing the overall ambiance.