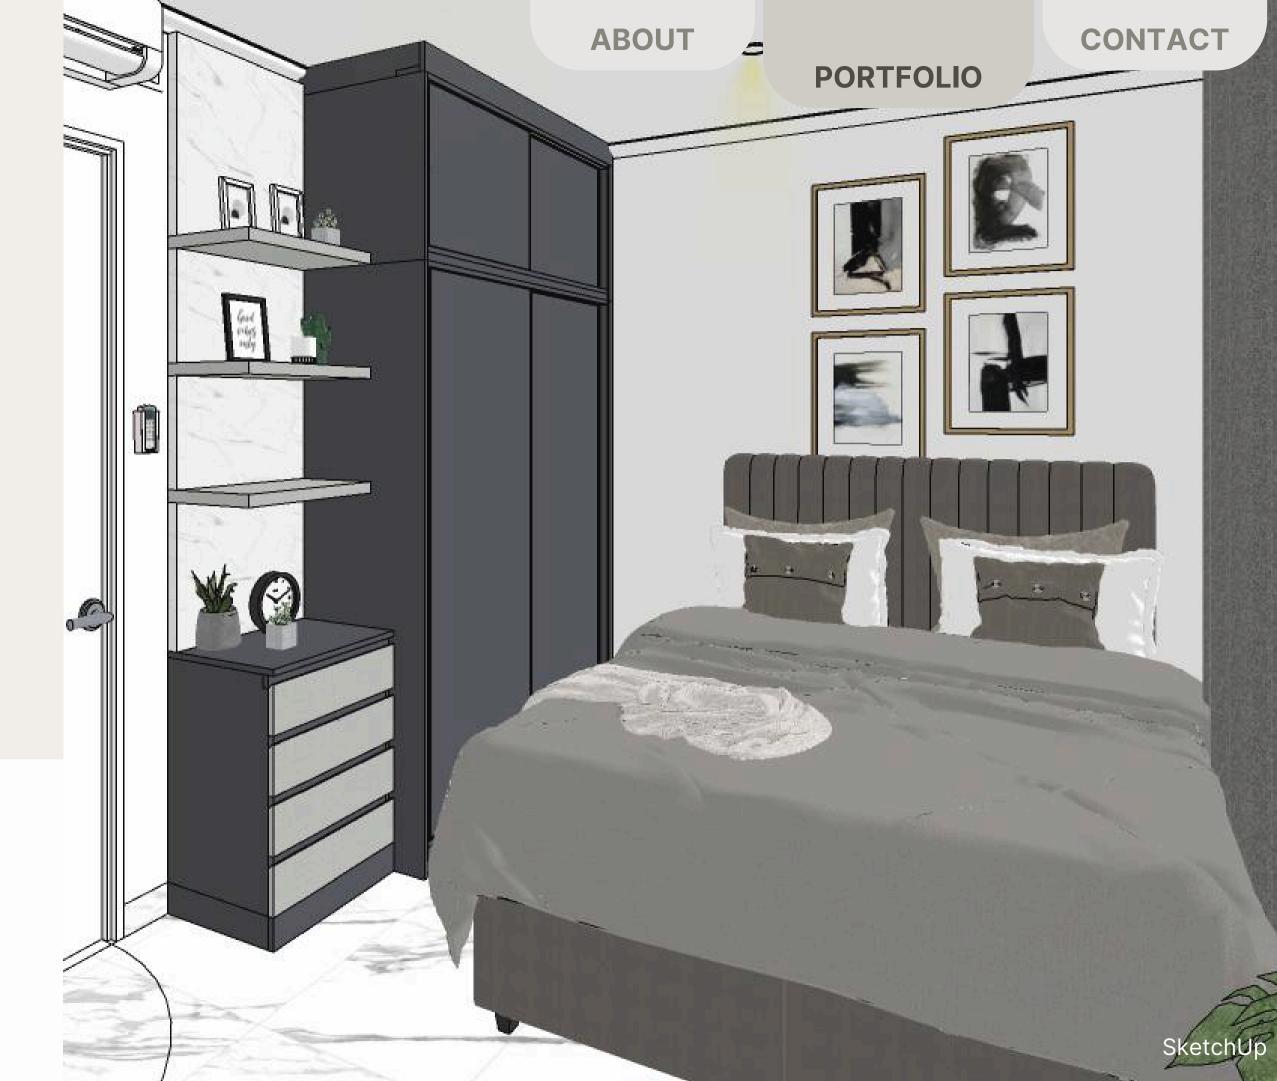

#### **BEDROOM**

Residential

**Project**: Bedroom Mr.A

**Location : Semarang, Indonesia** 

Year : December, 2023

Status : Installed

This bedroom features a modern design with a warm color palette and minimalist furniture. The large mirrored wardrobe add an elegance and a sense of spaciousness to the room.