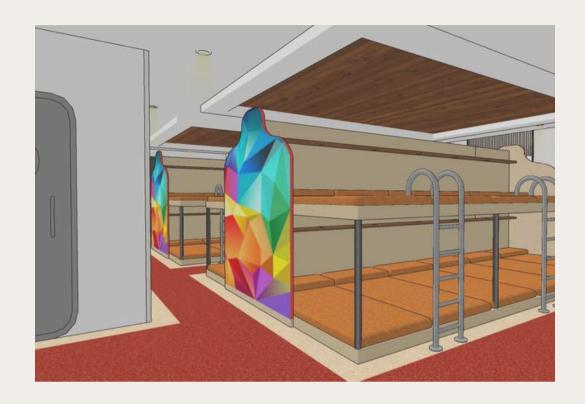

#### **CREW DECK**

Commercial

Project: Dharma Kencana V Ship Location: Surabaya, Indonesia

Year : 2023

**Status**: Production

this room features a vibrant and playful design with colorful geometric accents on the bunk bed dividers. The corridor adjacent to the bunks is adorned with wood-paneled walls and built-in bench, providing a cozy and organized space.