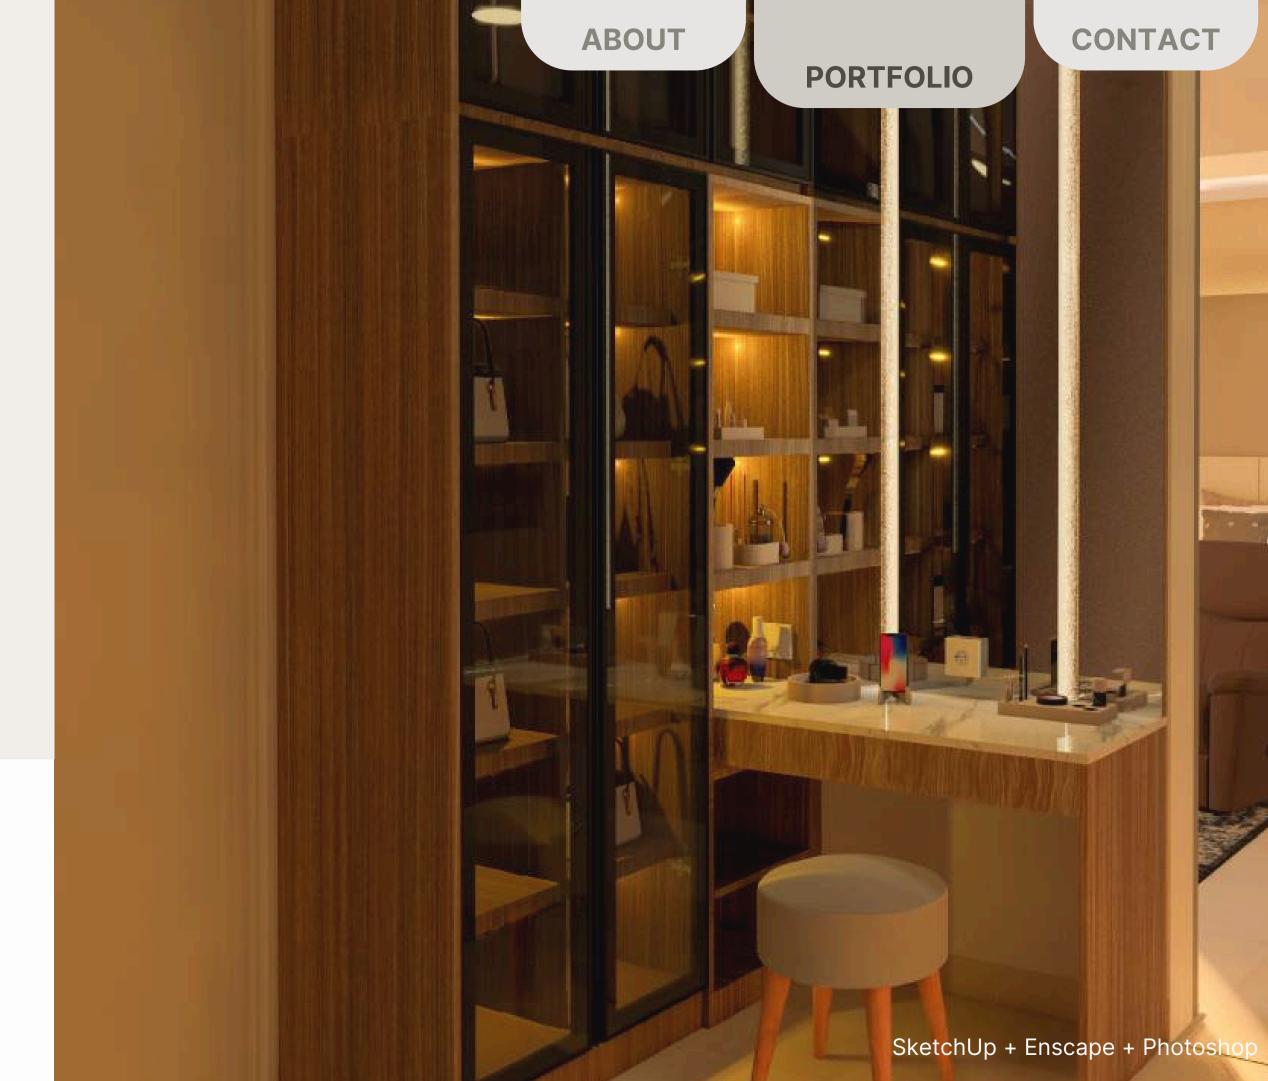

#### **WALK IN CLOSET**

Residential

Project: Walk In Closet Mr.A Location: Semarang, Indonesia

Year : December, 2023

Status : Installed

This walk-in closet features a modern minimalist design with sleek glass cabinets and warm lighting. The vanity area adds functionality while maintaining a clean and elegant look.