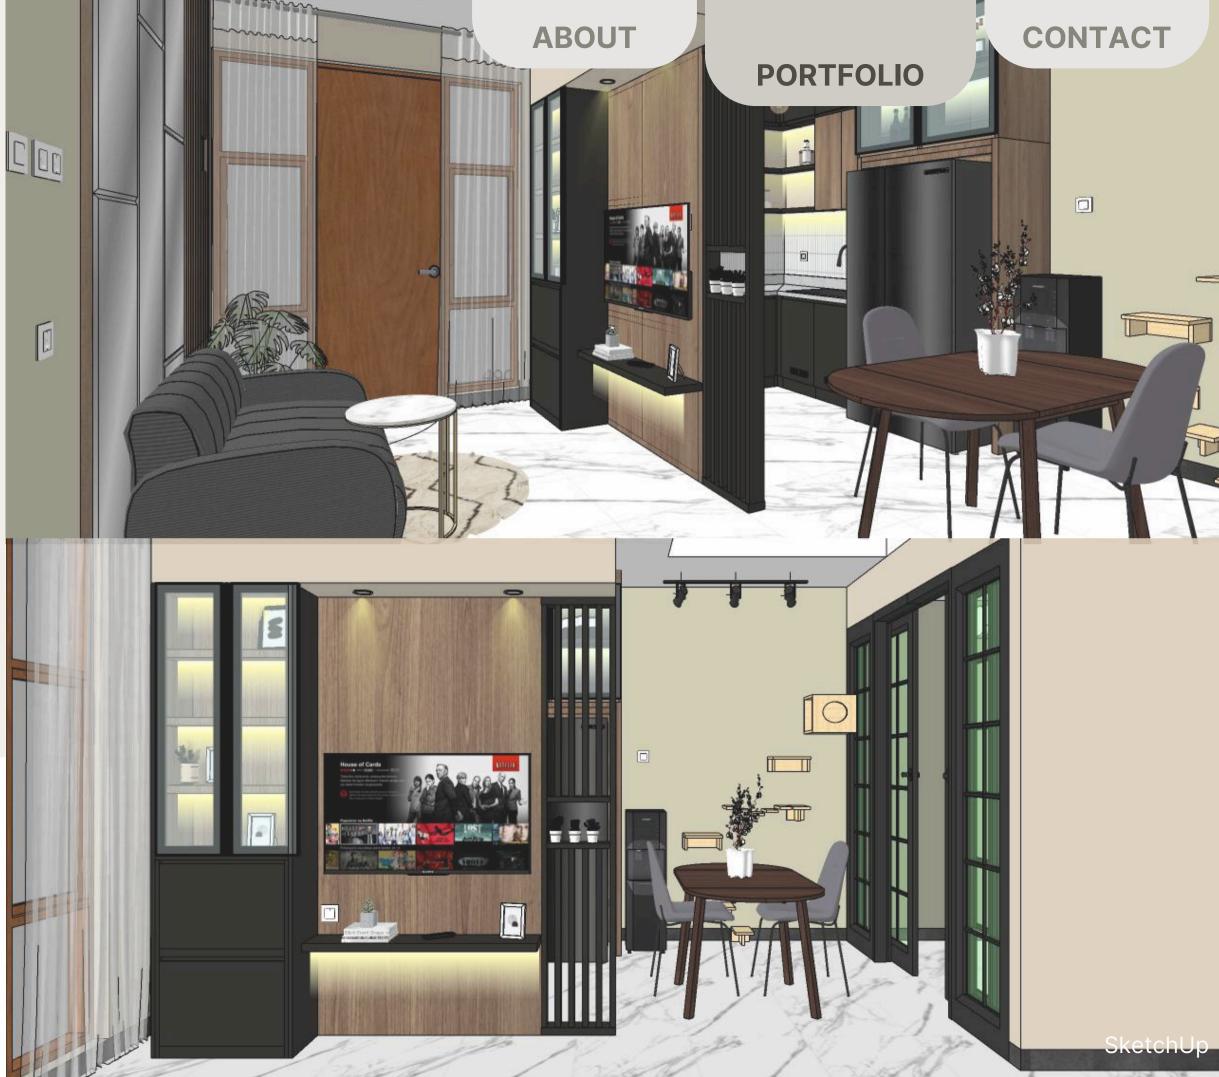

#### **LIVING ROOM Mrs.N**

Residential

**Project : House Mrs.N** 

**Location : Semarang, Indonesia** 

Year : 2024

**Status**: Production

This room features a contemporary open-plan layout that seamlessly integrates the living area, dining space, and kitchen. The modern design is highlighted by sleek furniture, warm wood accents, and strategic lighting that creates a cozy ambiance.