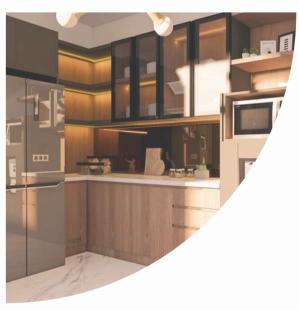

## **KITCHEN SET**

Residential

Project : Kitchen Set Mr. B

**Location : Semarang, Indonesia** 

Year : June, 2023 Status : Installed

This kitchen features a modern minimalist design with sleek wooden cabinets and clean lines. The use of natural colors and simple decor elements enchances the functional and aesthetically pleasing space.