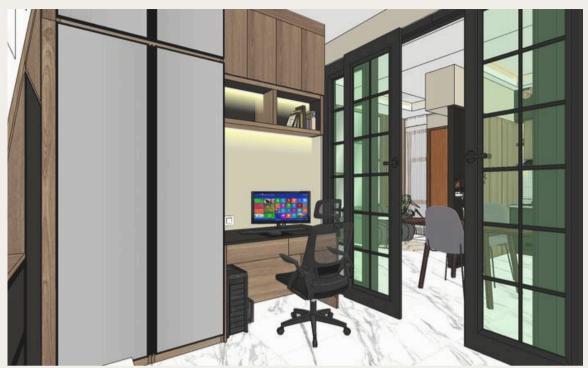

## **WALKIN CLOSET Mrs.N**

Residential

**Project : House Mrs.N** 

**Location : Semarang, Indonesia** 

Year : 2024

**Status**: Production

This room features a modern workspace under the stairs with built-in wooden cabinets and shelving, providing ample storage and a minimalist. The area is well-it with a combination of recessed lighting and natural light, making it a comfortable and functional home office.