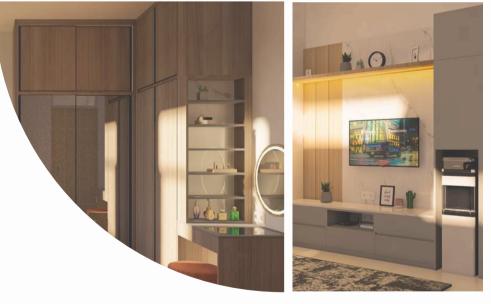

## **LIVING ROOM**

Residential

**Project**: Living room & Dining Room Mrs.VT

**Location : Semarang, Indonesia** 

Year : November, 2023

Status : Installed

Inovating the living room by modern minimalist design with clean lines and neutral colors. With open layout design create a spacious environtment.

#### **MASTER BEDROOM**

Residential

**Project : Master Bedroom Mrs.VT** 

**Location : Semarang, Indonesia** 

Year : November, 2023

Status : Installed

This Bedroom exemplifies modern minimalist design with dark tone with wood texture and dark solid color that create a luxury and elegant looks. The built-in wooden wardrobe and shelving provide ample storage while maintaining a sleek, uncluttered appearance.