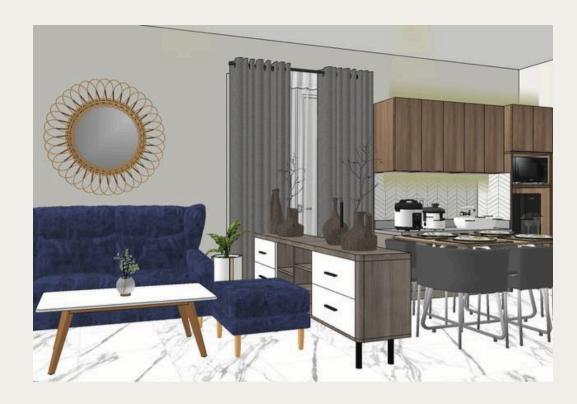

#### **LIVING ROOM Mrs.N**

Residential

**Project : House Mrs.N** 

**Location : Semarang, Indonesia** 

Year : 2024

**Status**: Production

This room features a contemporary open-plan layout that seamlessly integrates the living area, dining space, and kitchen. The modern design is highlighted by sleek furniture, warm wood accents, and strategic lighting that creates a cozy ambiance.