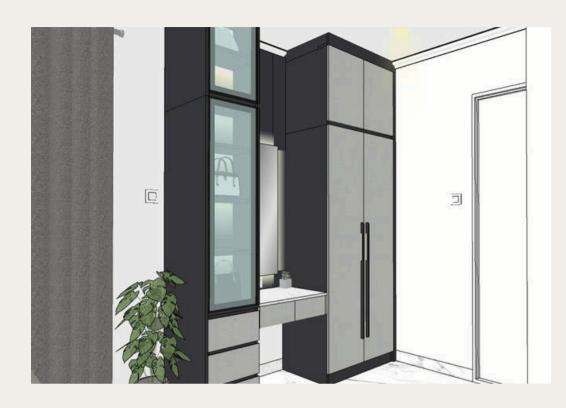

#### **WALK IN CLOSET**

Residential

Project: Walk In Closet Mr.A Location: Semarang, Indonesia

Year : December, 2023

Status : Installed

This walk-in closet features a modern minimalist design with sleek glass cabinets and warm lighting. The vanity area adds functionality while maintaining a clean and elegant look.