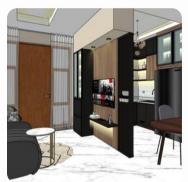

#### IVING KOOM

Residential

**Project : Living Room Mr.DN Location : Semarang, Indonesia** 

Year : June, 2024 Status : Installed

This living room showcase a contemporary and chic design, with a backdrop of wooden panels and illuminated accents, all highlighted by a polished marble floor. The entertainment area boasts a wall-mounted TV framed by wooden and marble elements, as well as storage cabinets and mini work space.