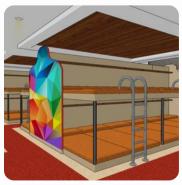

#### **CREW DECK**

Commercial

Project: Dharma Kencana V Ship Location: Surabaya, Indonesia

Year : 2023

**Status**: Production

this room features a vibrant and playful design with colorful geometric accents on the bunk bed dividers. The corridor adjacent to the bunks is adorned with wood-paneled walls and built-in bench, providing a cozy and organized space.