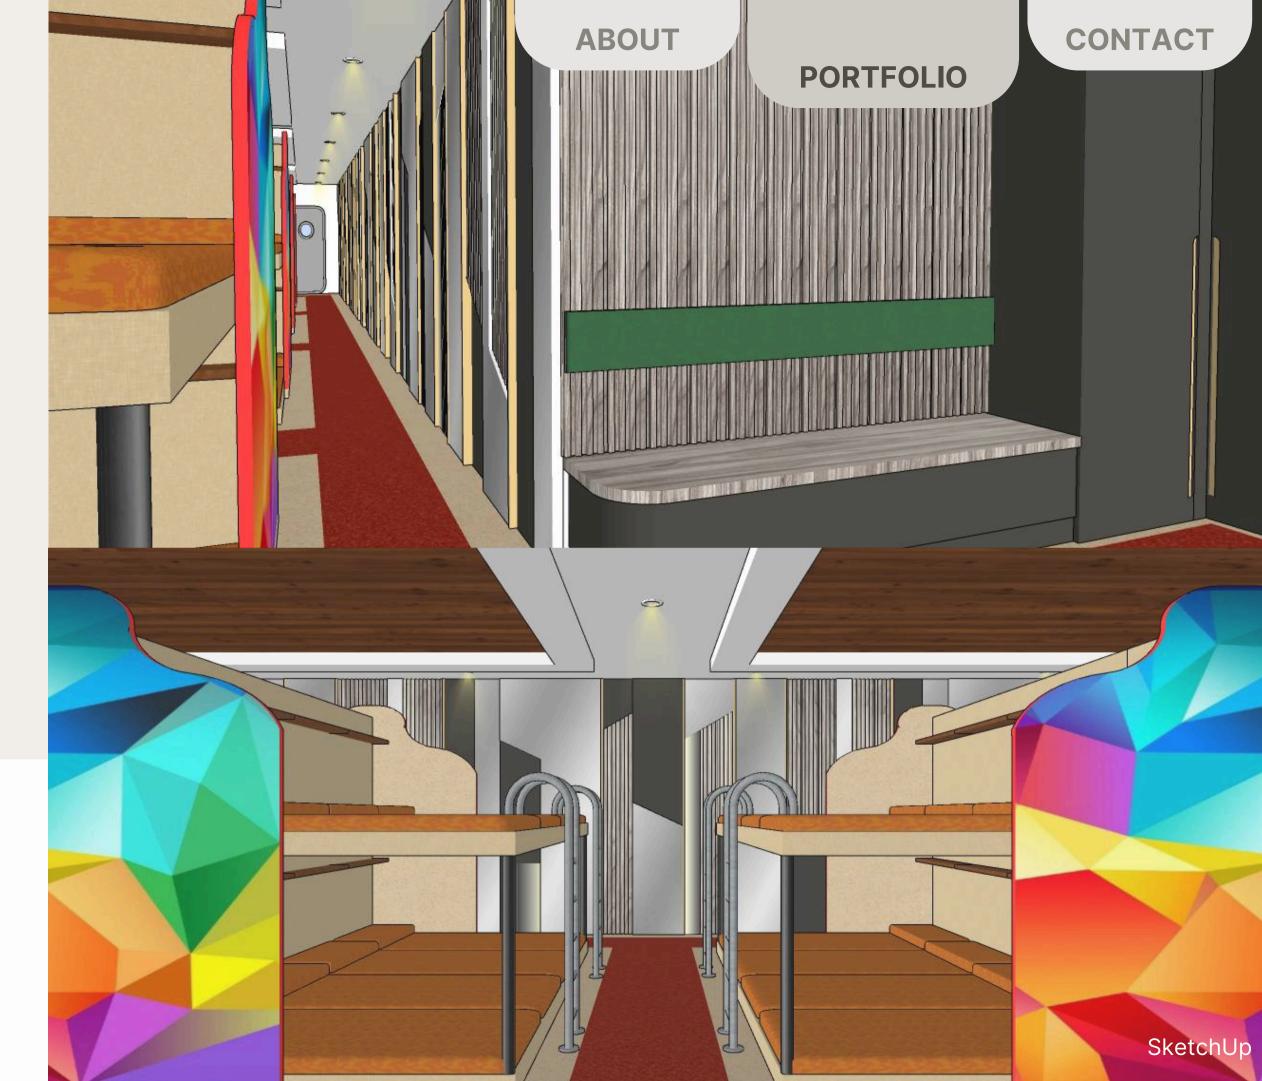

#### **CREW DECK**

Commercial

Project: Dharma Kencana V Ship Location: Surabaya, Indonesia

Year : 2023

**Status**: Production

this room features a vibrant and playful design with colorful geometric accents on the bunk bed dividers. The corridor adjacent to the bunks is adorned with wood-paneled walls and built-in bench, providing a cozy and organized space.