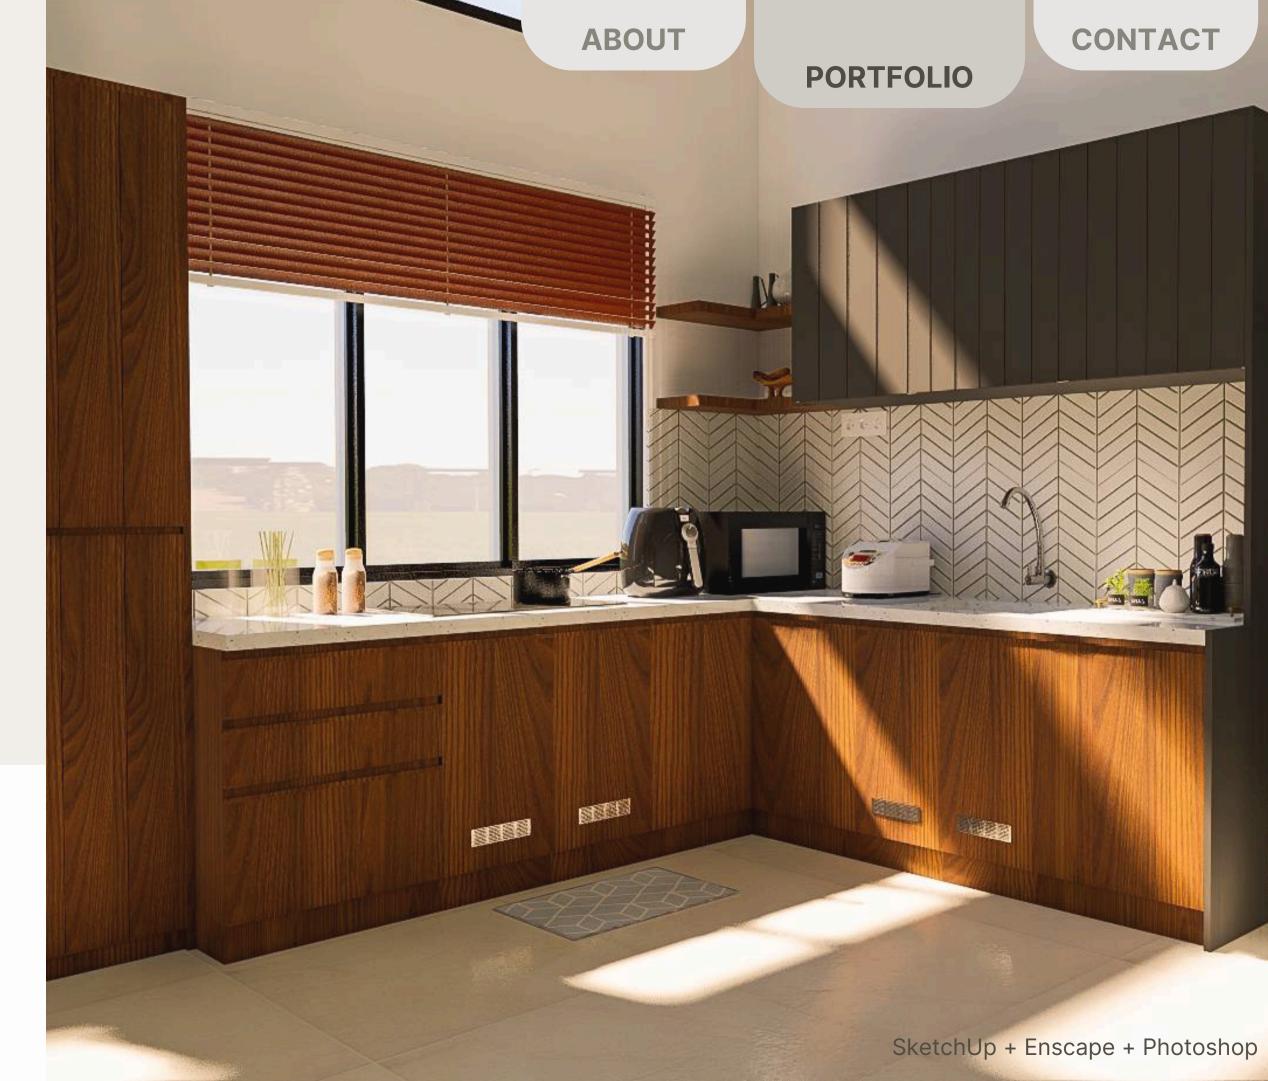

## **PANTRY**

Residential

**Project**: Pantry Mr.DN

**Location: Semarang, Indonesia** 

Year : June, 2024 Status : Installed

The pantry features elegant wooden accents, with sleek cabinets and shelves providing ample storage space. Warm wood tones are complemented by modern fixtures, creating a cozy and functional atmosphere.

#### **KITCHEN**

Residential

**Project**: Kitchen Mr.DN

**Location: Semarang, Indonesia** 

Year : June, 2024 Status : Installed

The kitchen features elegant wooden accents, which create a warm and inviting atmosphere. Soft ambient lighting highlighting the natural wood tones and enhancing the overall ambiance.