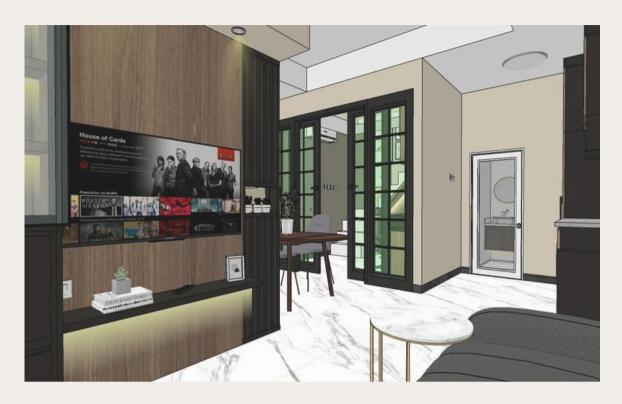

#### **MASTER BEDROOM Mrs.N**

Residential

**Project : House Mrs.N** 

**Location: Semarang, Indonesia** 

Year : 2024

**Status**: Production

This bedroom features a cozy and modern design, with a comfortable bed against a stylish wood paneled accent wall and ample natural light from large windows. The room includes a functional vanity area with ample storage and a mounted TV, providing a comfortable and practical space.