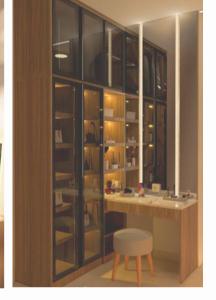

## **WALK IN CLOSET**

Residential

Project: Walk In Closet Mrs.W Location: Semarang, Indonesia

Year : December, 2023

Status : Installed

The walk-in closet features a sleek and modern design with a monochrome color, providing a minimalist yet functional storage solution. The built-in shelving and cabinetry provide ample storage space while maintaining a clean and organized look.