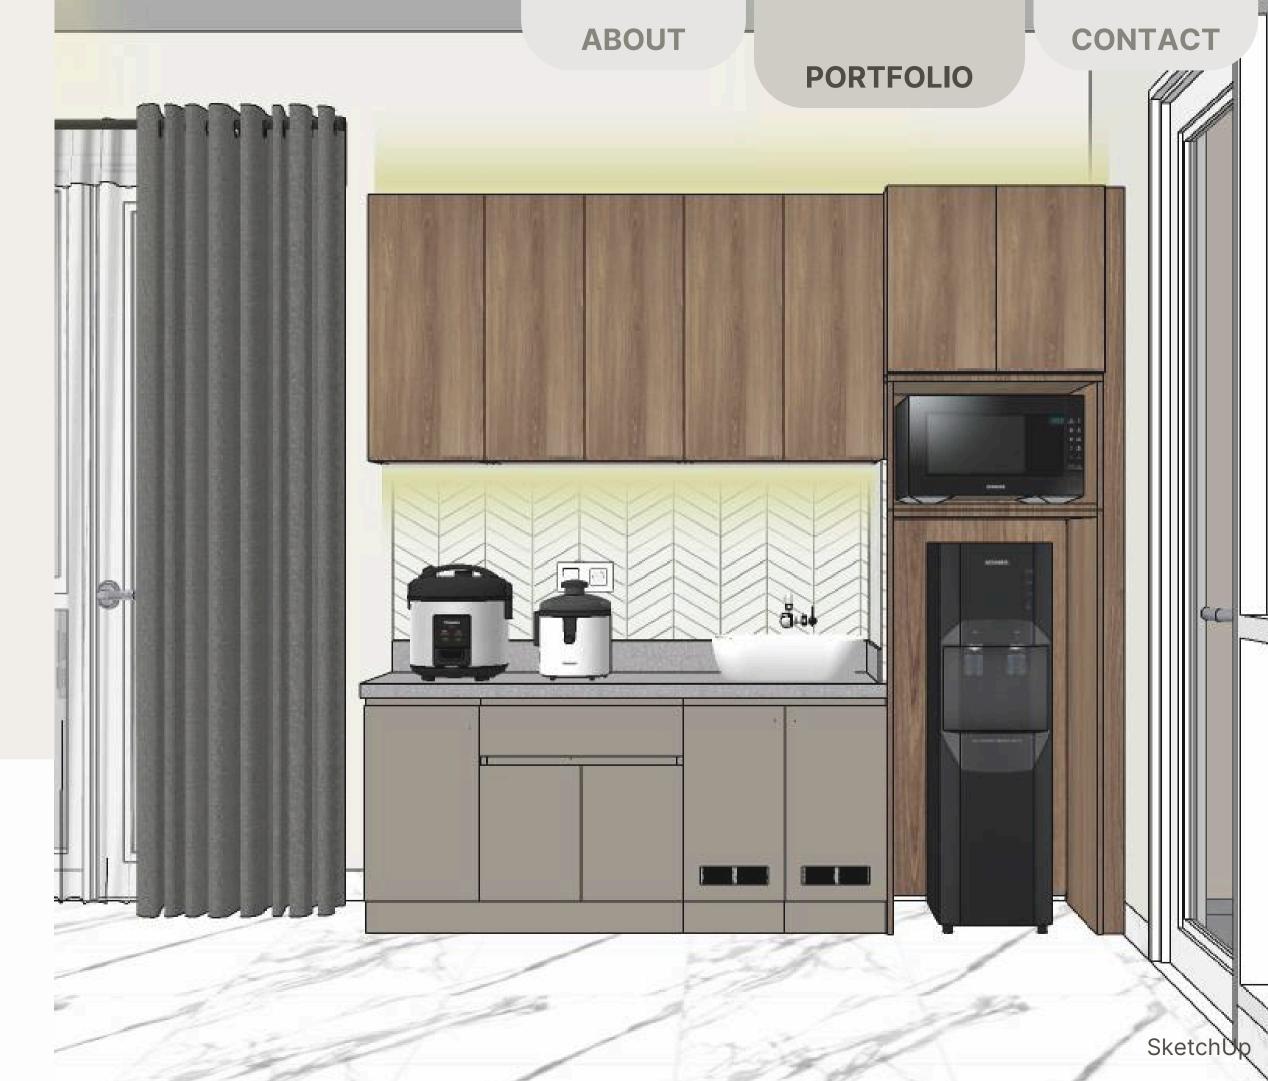

## **KITCHEN SET**

Residential

Project : Kitchen Set Mr. B

**Location : Semarang, Indonesia** 

Year : June, 2023 Status : Installed

This kitchen features a modern minimalist design with sleek wooden cabinets and clean lines. The use of natural colors and simple decor elements enchances the functional and aesthetically pleasing space.