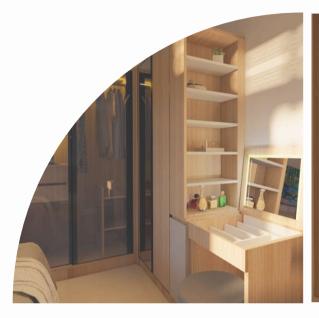

#### **WALK IN CLOSET**

Residential

Project: Walk In Closet Mr.A Location: Semarang, Indonesia

Year : December, 2023

Status : Installed

This walk-in closet features a modern minimalist design with sleek glass cabinets and warm lighting. The vanity area adds functionality while maintaining a clean and elegant look.