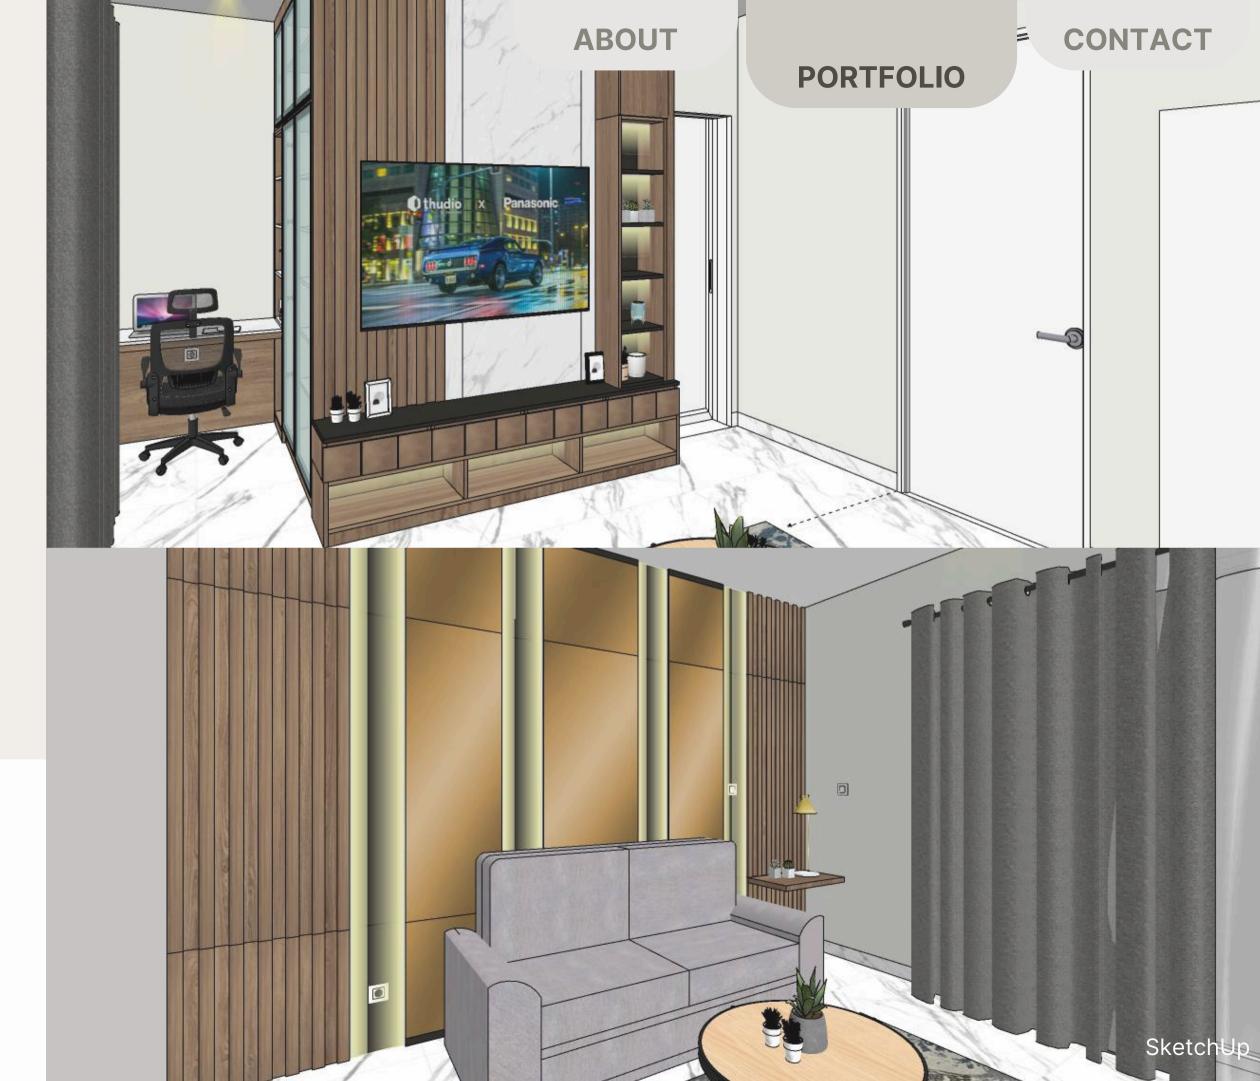

#### IVING KOOM

Residential

**Project : Living Room Mr.DN Location : Semarang, Indonesia** 

Year : June, 2024 Status : Installed

This living room showcase a contemporary and chic design, with a backdrop of wooden panels and illuminated accents, all highlighted by a polished marble floor. The entertainment area boasts a wall-mounted TV framed by wooden and marble elements, as well as storage cabinets and mini work space.