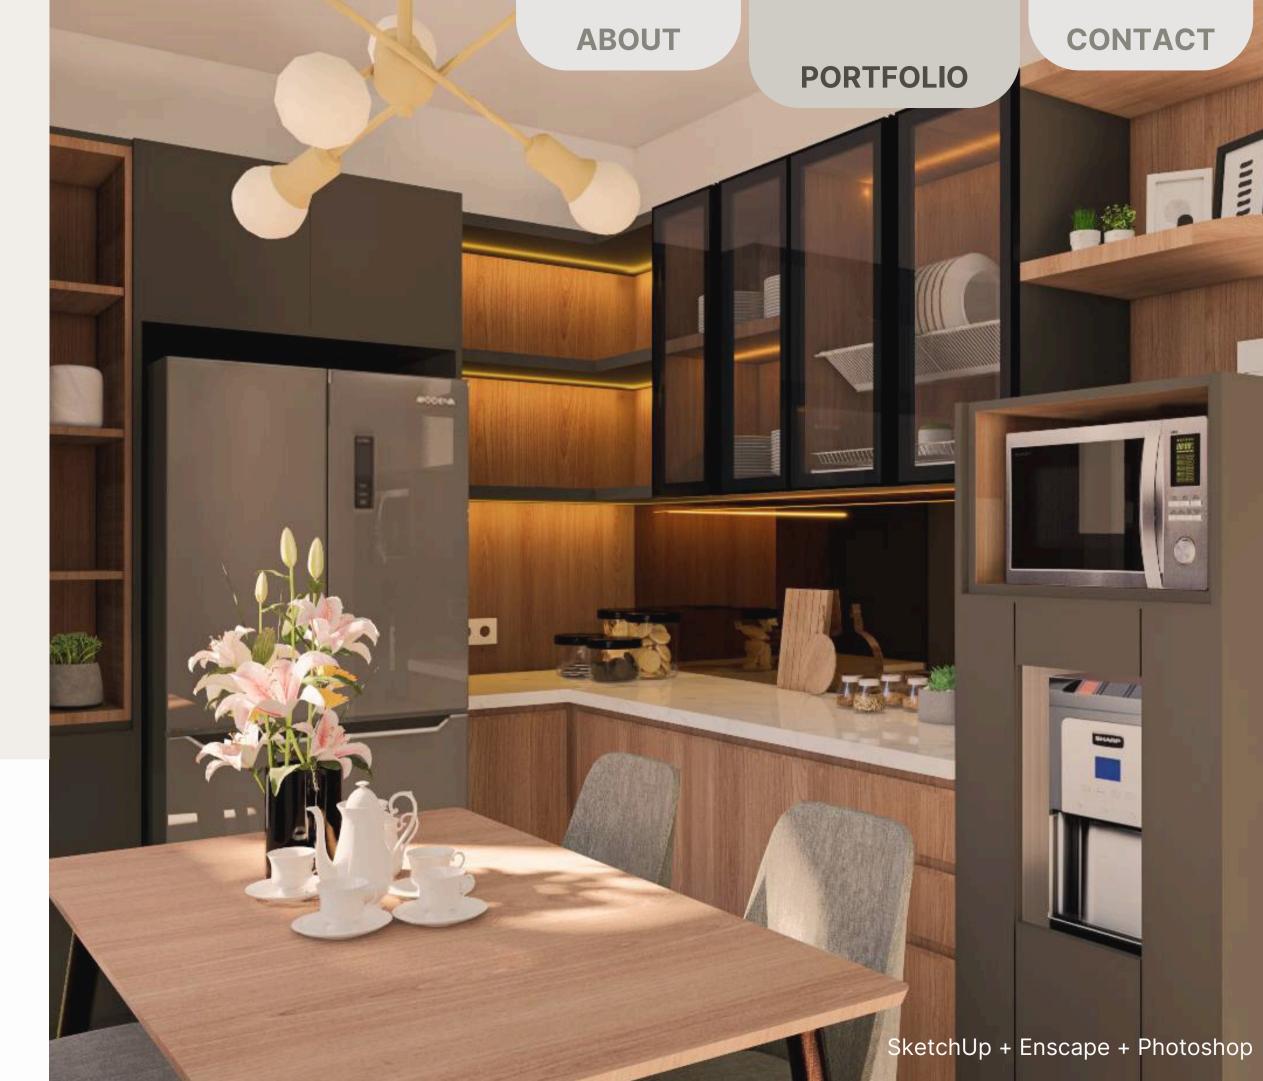

## **KITCHEN SET**

Residential

Project : Kitchen Set Mr. B

**Location : Semarang, Indonesia** 

Year : June, 2023 Status : Installed

This kitchen features a modern minimalist design with sleek wooden cabinets and clean lines. The use of natural colors and simple decor elements enchances the functional and aesthetically pleasing space.