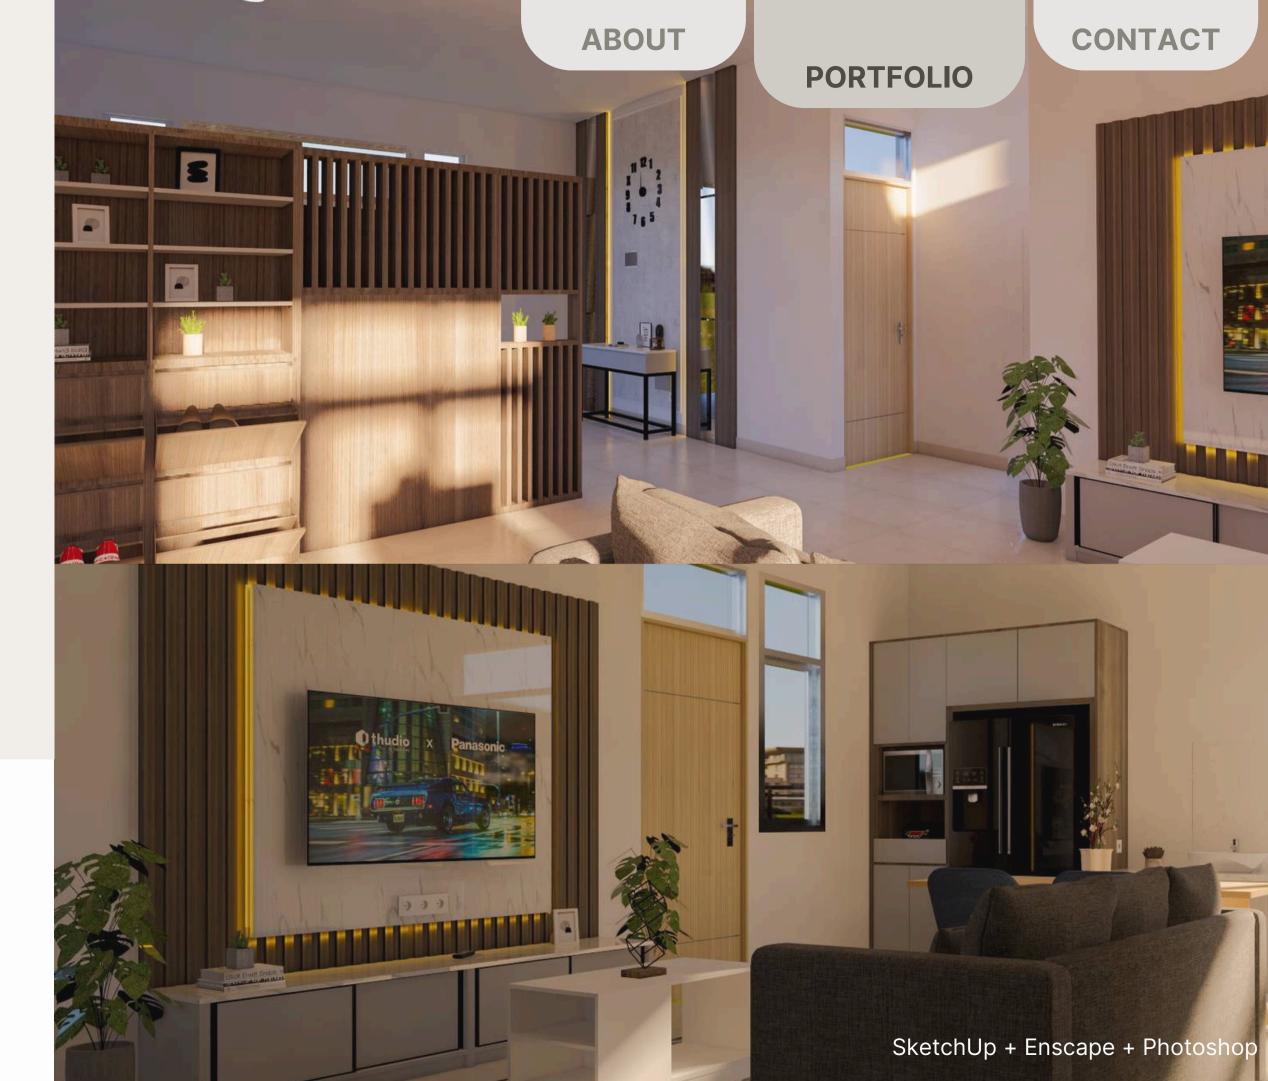

## **LIVING ROOM**

Residential

**Project**: Living room & Dining Room Mrs.VT

**Location : Semarang, Indonesia** 

Year : November, 2023

Status : Installed

Inovating the living room by modern minimalist design with clean lines and neutral colors. With open layout design create a spacious environtment.

#### **MASTER BEDROOM**

Residential

**Project : Master Bedroom Mrs.VT** 

**Location : Semarang, Indonesia** 

Year : November, 2023

Status : Installed

This Bedroom exemplifies modern minimalist design with dark tone with wood texture and dark solid color that create a luxury and elegant looks. The built-in wooden wardrobe and shelving provide ample storage while maintaining a sleek, uncluttered appearance.