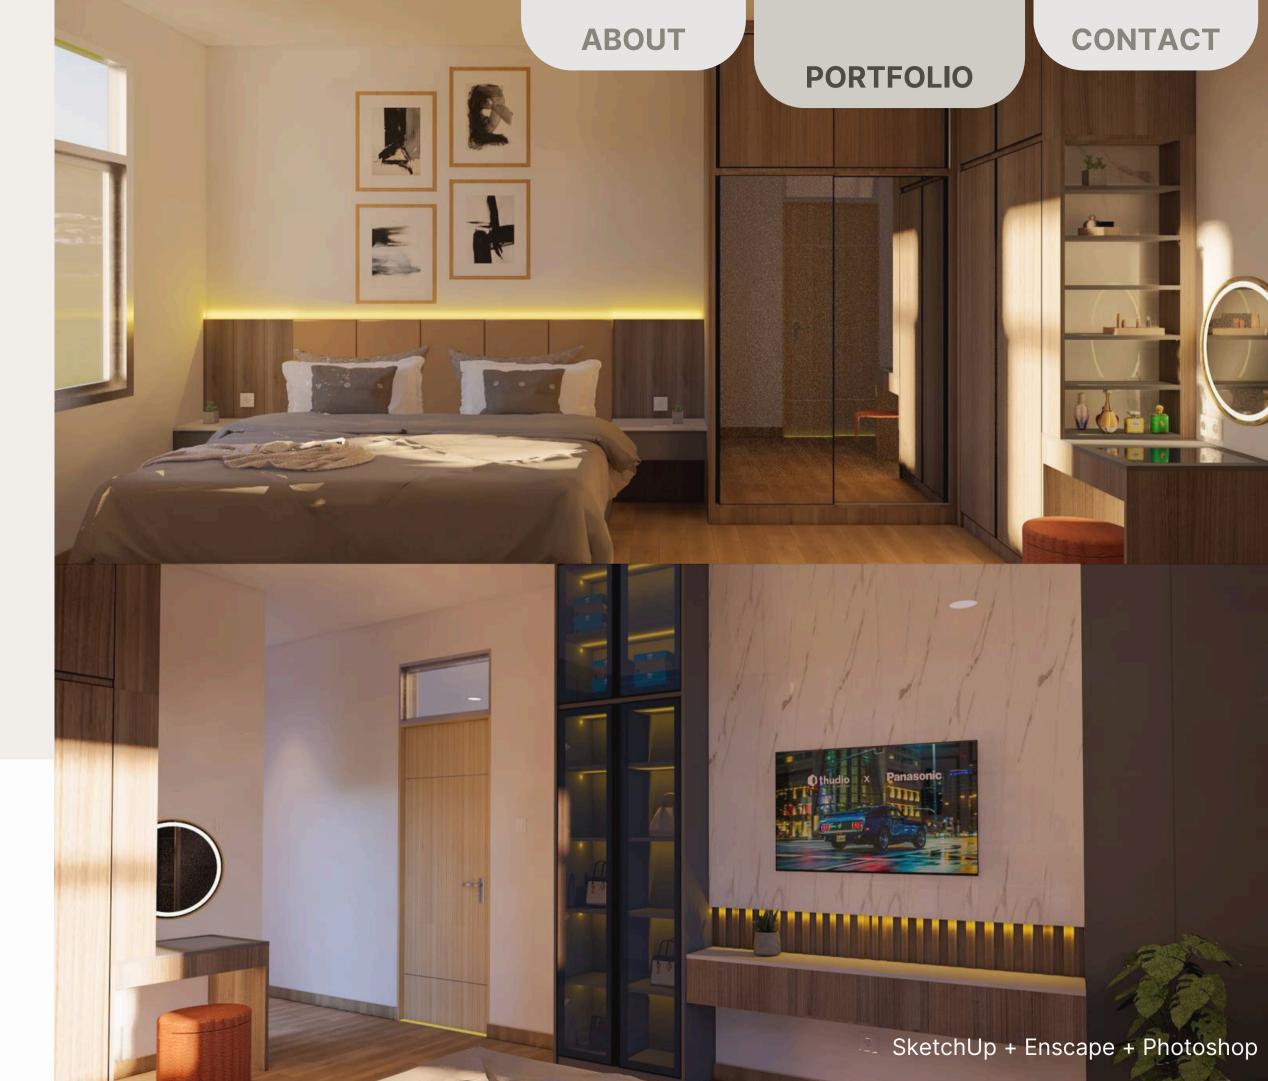

#### **MASTER BEDROOM Mrs.N**

Residential

**Project : House Mrs.N** 

**Location: Semarang, Indonesia** 

Year : 2024

**Status**: Production

This bedroom features a cozy and modern design, with a comfortable bed against a stylish wood paneled accent wall and ample natural light from large windows. The room includes a functional vanity area with ample storage and a mounted TV, providing a comfortable and practical space.

## **PANTRY**

Residential

**Project**: Pantry Mr.DN

**Location: Semarang, Indonesia** 

Year : June, 2024 Status : Installed

The pantry features elegant wooden accents, with sleek cabinets and shelves providing ample storage space. Warm wood tones are complemented by modern fixtures, creating a cozy and functional atmosphere.

#### **KITCHEN**

Residential

**Project**: Kitchen Mr.DN

**Location: Semarang, Indonesia** 

Year : June, 2024 Status : Installed

The kitchen features elegant wooden accents, which create a warm and inviting atmosphere. Soft ambient lighting highlighting the natural wood tones and enhancing the overall ambiance.

#### IVING KOOM

Residential

**Project : Living Room Mr.DN Location : Semarang, Indonesia** 

Year : June, 2024 Status : Installed

This living room showcase a contemporary and chic design, with a backdrop of wooden panels and illuminated accents, all highlighted by a polished marble floor. The entertainment area boasts a wall-mounted TV framed by wooden and marble elements, as well as storage cabinets and mini work space.