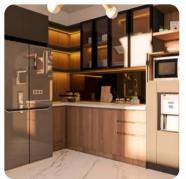

## **KITCHEN SET**

Residential

Project : Kitchen Set Mr. B

**Location : Semarang, Indonesia** 

Year : June, 2023 Status : Installed

This kitchen features a modern minimalist design with sleek wooden cabinets and clean lines. The use of natural colors and simple decor elements enchances the functional and aesthetically pleasing space.