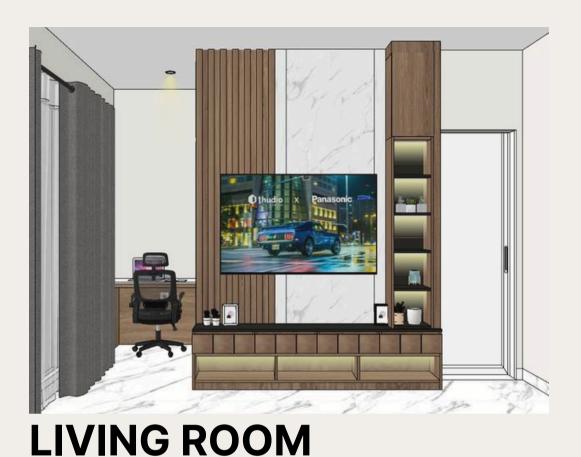

## **LIVING ROOM**

Residential

**Project**: Living room & Dining Room Mrs.VT

**Location : Semarang, Indonesia** 

Year : November, 2023

Status : Installed

Inovating the living room by modern minimalist design with clean lines and neutral colors. With open layout design create a spacious environtment.