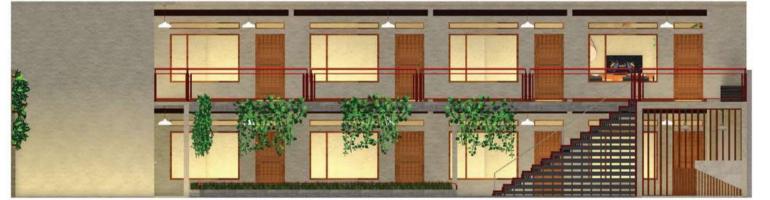

#### Window Area

Yu' Nginep is an affordable accommodation. with a modern industrial concept showing a simple, messy, and easygoing impression, a strong impression of an unfinished room, or the impression of letting everything present and looking unfinished.

#### YU' NGINEP - Modern Industrial

Exposed brick walls, metal materials, exposed piping or piping, exposed ceiling construction, etc. Besides that, the materials used are predominantly concrete, steel, wood, and lots of metal, giving the impression of a masculine and 'powerful' room.