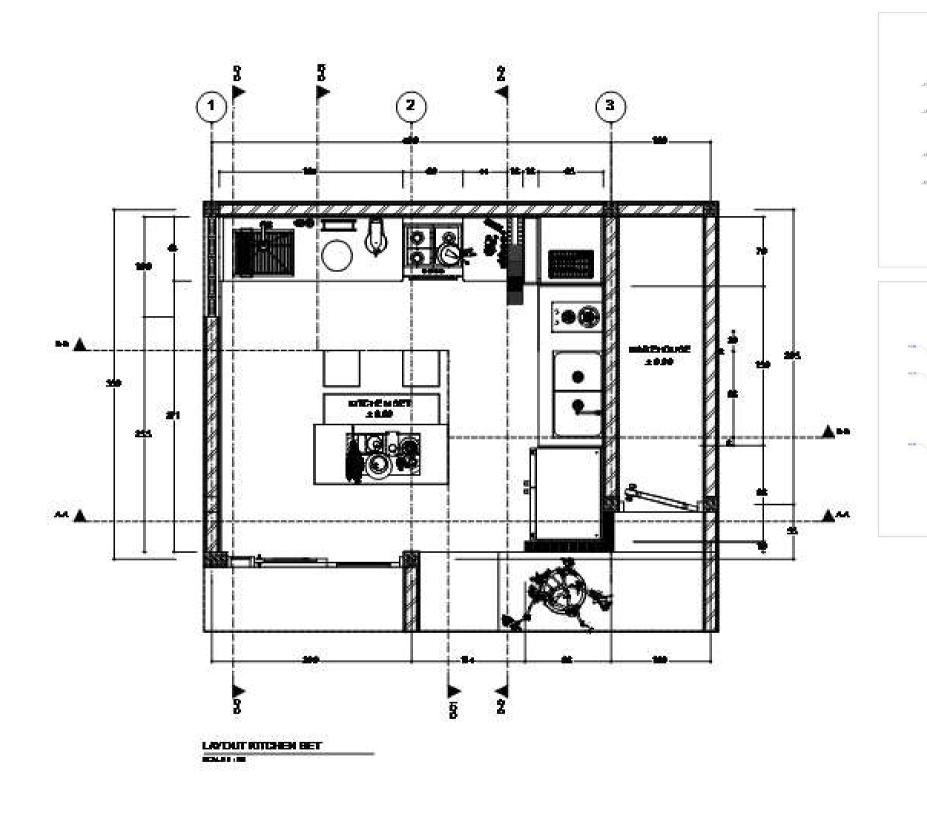

## AVIAN SCANDIN U S S U Σ Y

Ψ (Nex 1 U S S S 4 • S γ Σ U Σ ⊢ Ш ш S S И Ш И Ζ 2 ш U КIТ 0 Σ

Design by : Kiki Rizki

(Next) 4 U S S S S 4 • S 2 U Σ Σ ш ш S S Ζ Ζ ш 2 I ш U КIТ 0 Σ

#### <u>Alternatif Final 1</u> <u>Kitchen & Island Table</u>

#### <u>Alternatif Final 2</u> <u>Kitchen & Island Table</u>

Ψ (Nex 1 U S S ທ 4 . S γ Σ C Σ ⊢ Ш ш S S Z Ш Z Z I ш U КIТ 0 Σ

Design by : Kiki Rizki

Page 21

Bekasi, Example Layout & Section, for more : linktr.ee/ryzstudio.co