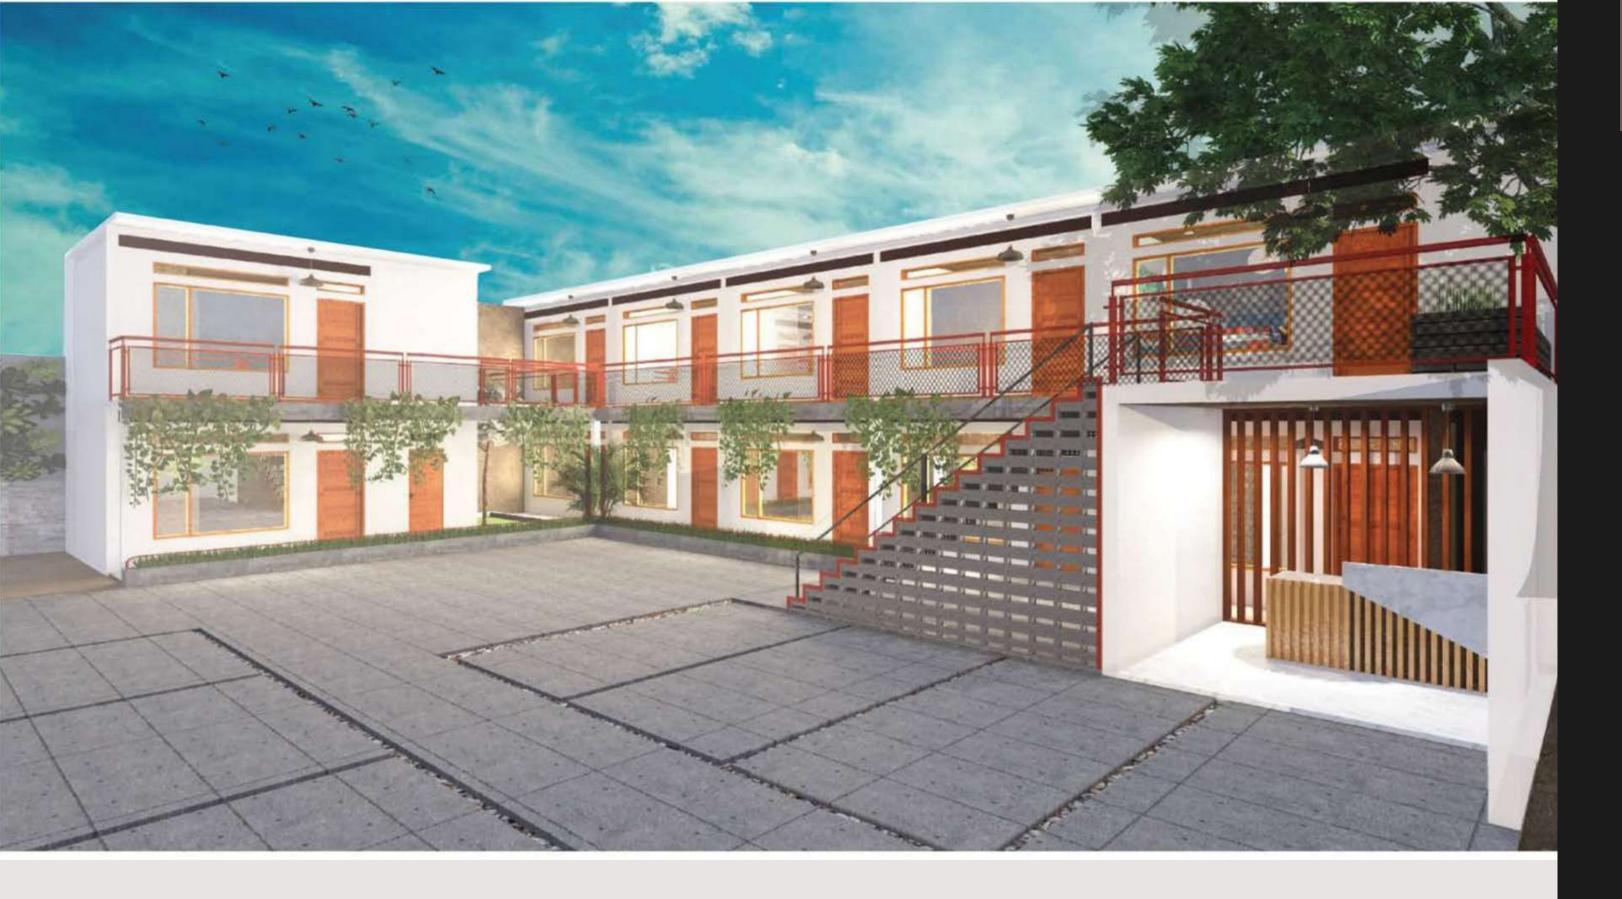

#### Window Area

Yu' Nginep is an affordable accommodation. with a modern industrial concept showing a simple, messy, and easygoing impression, a strong impression of an unfinished room, or the impression of letting everything present and looking unfinished.

Page 14

# Space Public 4 $\mathbf{O}$

#### YU' NGINEP - Modern Industrial

Exposed brick walls, metal materials, exposed piping or piping, exposed ceiling construction, etc. Besides that, the materials used are predominantly concrete, steel, wood, and lots of metal, giving the impression of a masculine and 'powerful' room.