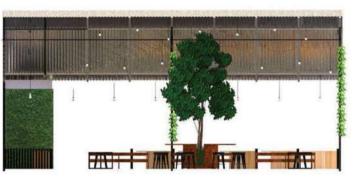

#### YU' NGINEP - Modern Industrial

Exposed brick walls, metal materials, exposed piping or piping, exposed ceiling construction, etc. Besides that, the materials used are predominantly concrete, steel, wood, and lots of metal, giving the impression of a masculine and 'powerful' room.

Luas Tanah Peruntukan Food Court : 294 M2