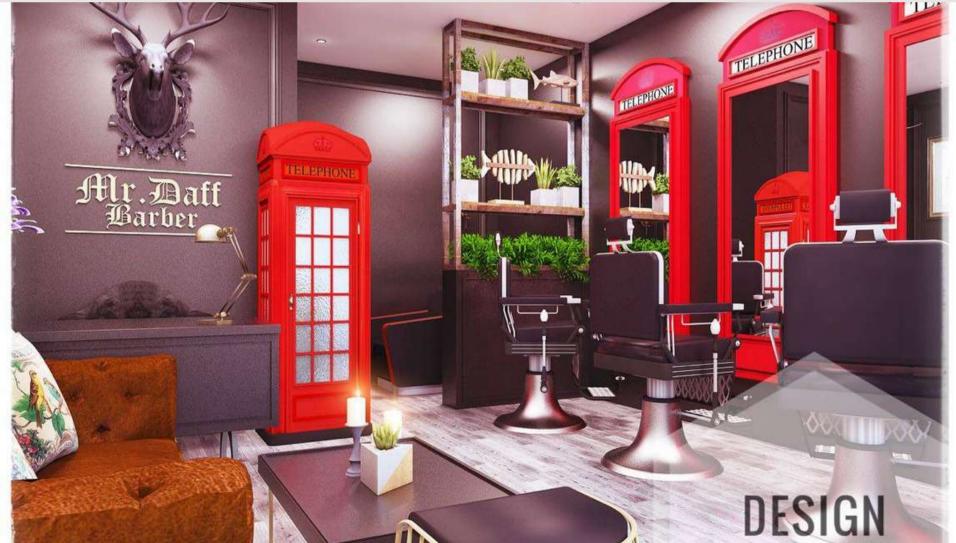

# • Mr. Daff Barbershop

Mr Daff Barber is a haircut (shaving) place located in East Bekasi, the owner wanted a classic concept for the barbershop interior. However, the owner has old retroindustrial style furniture and wants to use it. Finally, I designed and utilized the existing furniture by giving a classic industrial accent to the barbershop. adding several lighting spots, color combinations, and redesigning to adapt the existing concept.

# • Mr. Daff Barbershop (Alt. 1)

#### Cashier, Waiting Area & Barberman Work Area