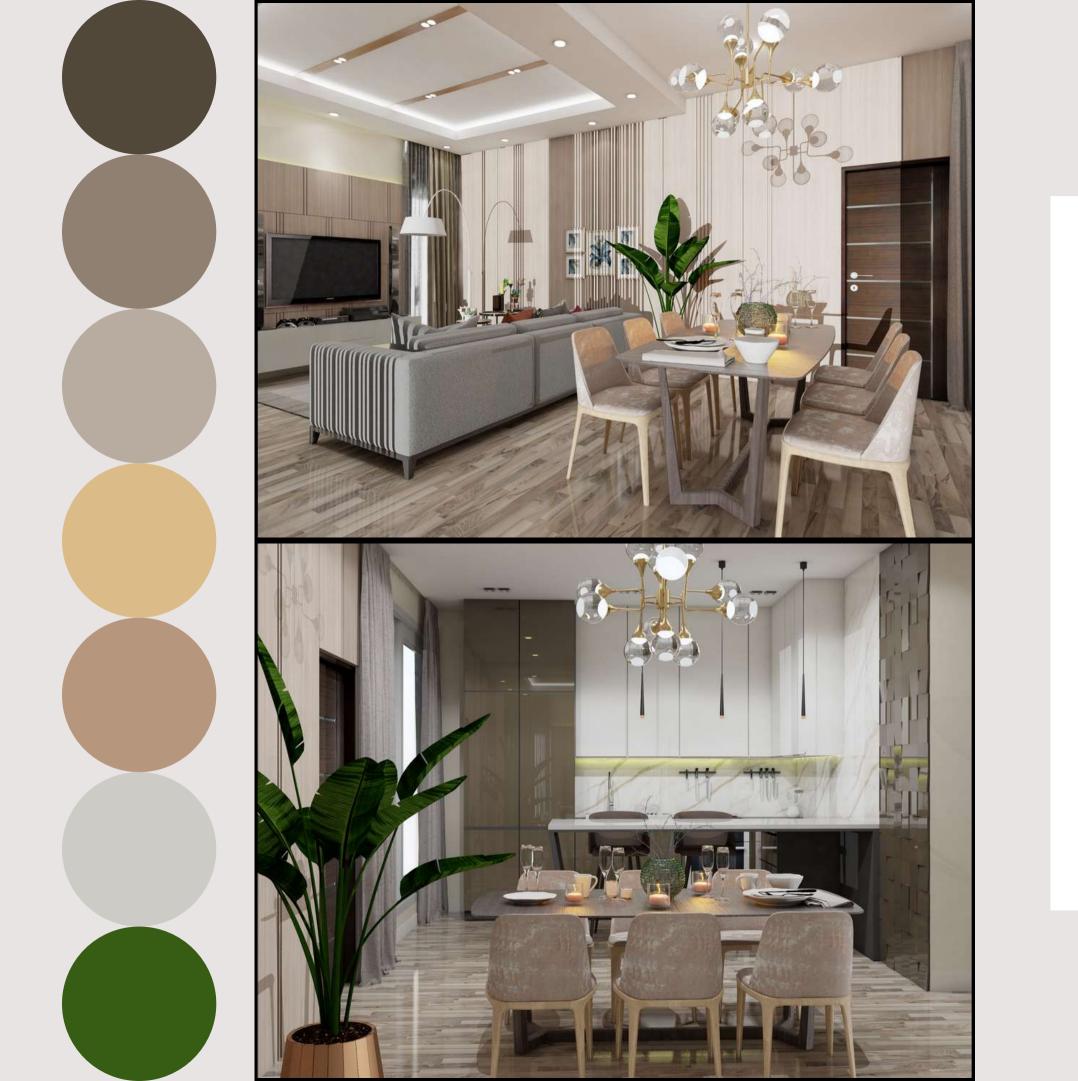

# 0.2 Residence - Home

The owner of the house is a married couple and has 3 children (1 boy and 2 girls) for that, space facilities are needed : living room, family room, dining room, kitchen, master bedroom, 2-3 children's bedrooms, 3 bathrooms, and a service area for the house assistant.

With the concept of "Tropical Contemporary" the homeowner wants to have a beautiful and modern atmosphere but not look monotonous, for that he applies several elements or treatments in several places to show a "point of view" to make it look attractive, the addition of ornamental plants and natural stones gives a natural impression, fresh and beautiful.

# Mr. Suryana Home Living

<u>Guest Bedroom</u>

#### <u>Living Room</u>

<u>Guest Room</u>

#### Dining Room