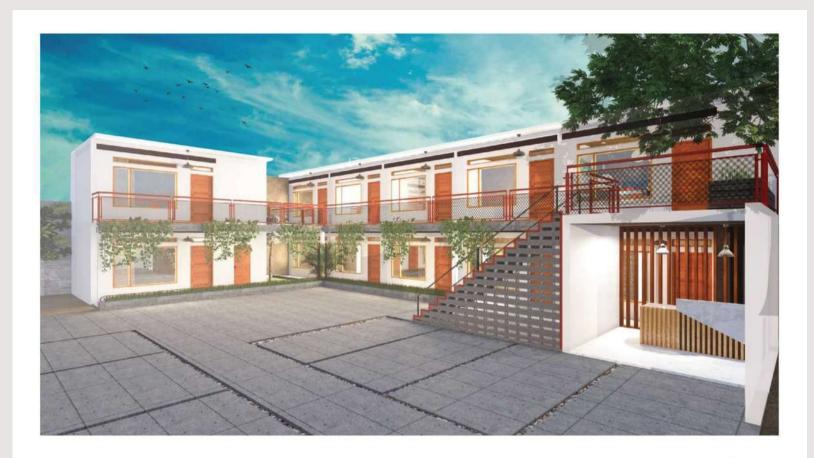

#### Window Area

Yu' Nginep is an affordable accommodation. with a modern industrial concept showing a simple, messy, and easygoing impression, a strong impression of an unfinished room, or the impression of letting everything present and looking unfinished.

#### YU' NGINEP - Modern Industrial

Exposed brick walls, metal materials, exposed piping or piping, exposed ceiling construction, etc. Besides that, the materials used are predominantly concrete, steel, wood, and lots of metal, giving the impression of a masculine and 'powerful' room.