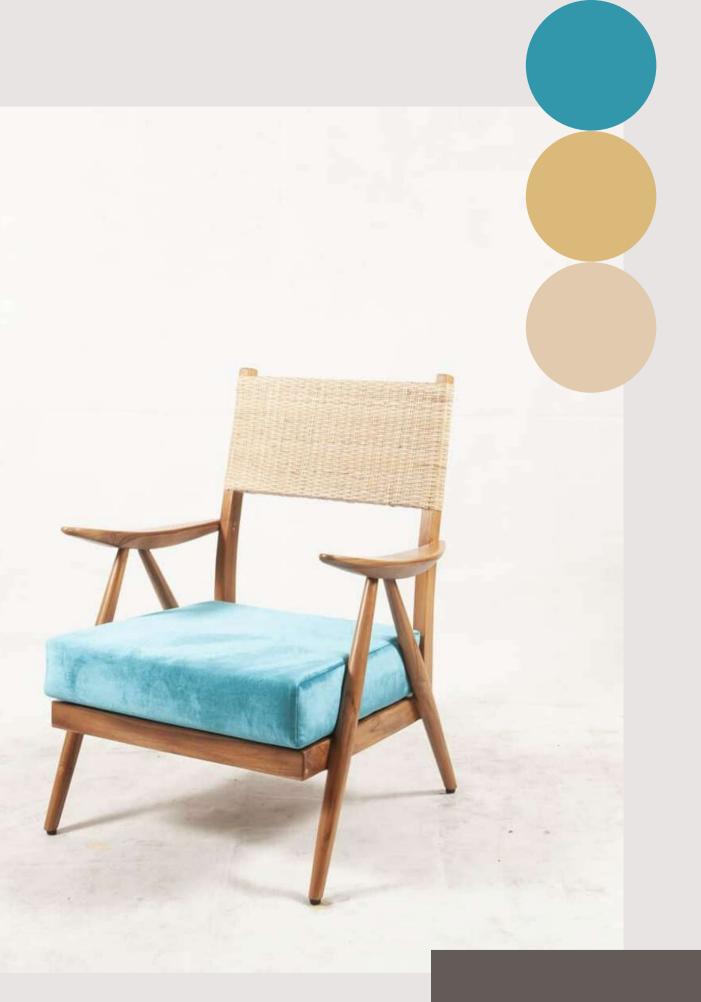

### NATURAL TURQ. BLUE CHAIR

#### Main Feature

Wooden Chair with Rattan's backs is designed for sitting relaxed in a favorite space like a family space, bedroom, and other. If needed seat covers can be replaced quickly to make it look more varied. Product Materials :

- Solid Wood (Jati)
- Rattan
- Foam Fin. Velvet Upholstery Fabric
- Rubber Pads

## FEATURED WORKS

DETAIL 0.1 Front Seat

DETAIL 0.2 Rear Leg Chair

DETAIL & SHADE : NATURAL TURQ. BLUE CHAIR

Minimalist and functional Armchair

The chair frame is made of solid wood, which is a durable natural material. The covers are easy to remove and replace .