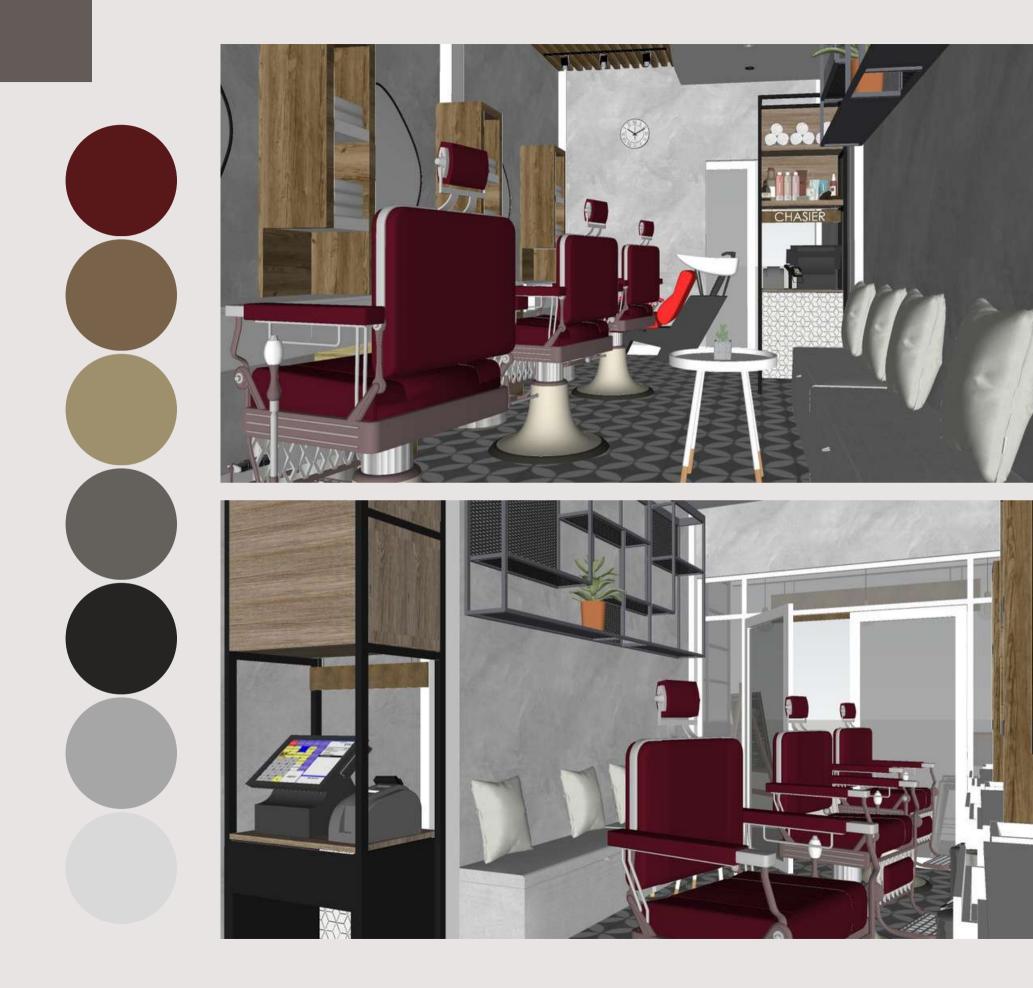

# • Mr. Daff Barbershop

Mr Daff Barber is a haircut (shaving) place located in East Bekasi, the owner wanted a classic concept for the barbershop interior. However, the owner has old retroindustrial style furniture and wants to use it. Finally, I designed and utilized the existing furniture by giving a classic industrial accent to the barbershop. adding several lighting spots, color combinations, and redesigning to adapt the existing concept.

# • Mr. Daff Barbershop (Alt. 1)

#### Cashier, Waiting Area & Barberman Work Area

#### U Ζ D U ٥. O H S 2 Ω 2 4 m

S  $\mathbf{C}$ Ш Ш  $\mathcal{L}$ 4 Ш RIAL ⊢ ഗ Ζ  $\mathbf{C}$ Ш  $\square$ 0 Σ

- Incorporate reclaimed or salvaged wood for furniture, flooring, and accents. This brings warmth and a touch of rustic charm to balance the industrial elements.
- Selection of simple furniture with clean finishes and minimalist designs.
   Comfortable yet sleek chairs for clients and a sleek workstation for the barber contribute to the modern aesthetic.
- Install industrial-style lighting fixtures such as pendant lights with metal shades, Edison bulbs, or track lights. This not only adds to the overall theme but also provides sufficient and focused lighting for the barber's workplace.