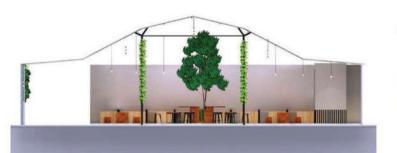

#### YU' NGINEP - Modern Industrial

Exposed brick walls, metal materials, exposed piping or piping, exposed ceiling construction, etc. Besides that, the materials used are predominantly concrete, steel, wood, and lots of metal, giving the impression of a masculine and 'powerful' room.

Luas Tanah Peruntukan Food Court : 294 M2