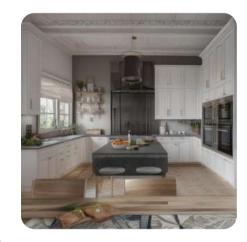

#### <u>Kitchen & Bar</u>

#### Living & Dining Room <u>Kitchen & Bar</u>

A barbershop with a modern industrial theme combines contemporary design elements with raw, industrial aesthetics to create a unique and stylish environment. Utilize raw and unfinished materials such as exposed brick walls, concrete floors, and metal accents. These elements contribute to the industrial vibe, showcasing the building's structural elements.