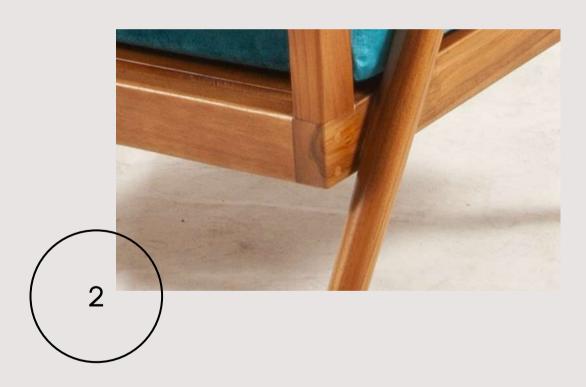

## FEATURED WORKS

DETAIL 0.1 Front Seat

DETAIL 0.2 Rear Leg Chair

DETAIL & SHADE : NATURAL TURQ. BLUE CHAIR

Minimalist and functional Armchair

The chair frame is made of solid wood, which is a durable natural material. The covers are easy to remove and replace .