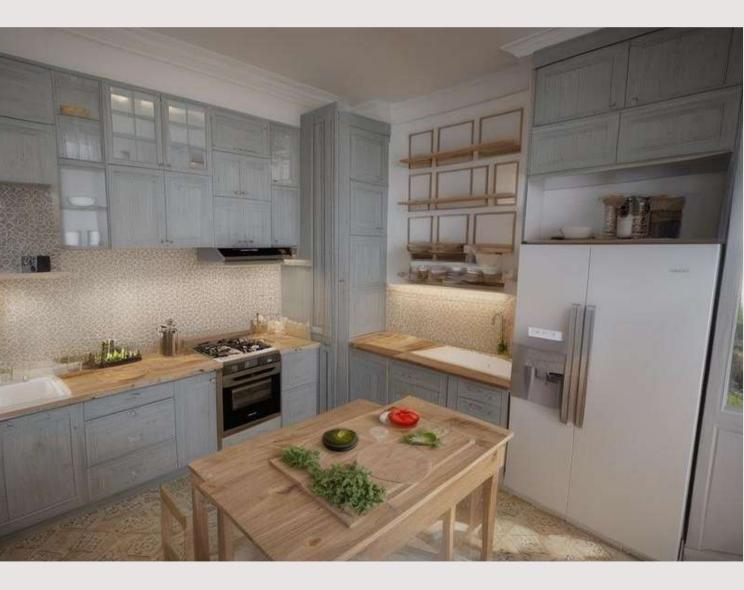

s



Special Request Design for your favorite room, Such as kitchen sets. cabinets, wardrobes or custom equipment, furniture, etc.



Wooden Chair with Rattan's backs is designed for sitting relaxed in a favorite space like a family space, bedroom, and other.

#### **Project 3**

## Chair - Stool

Wooden Chairs with Hollow Metal/Iron, Industrial Style to complement semioutdoor interiors such as cafes, food courts. and others.







Workspace for Cooking & Lunch/Dinner (+Storage)

## AVIAN SCANDIN U S S U Σ Y



Ψ (Nex 1 U S S S 4 • S γ Σ U Σ ⊢ Ш ш S S И Ш И Ζ 2 ш U КIТ 0 Σ

Design by : Kiki Rizki





(Next) 4 U S S S S 4 • S 2 U Σ Σ ш ш S S Ζ Ζ ш 2 I ш U КIТ 0 Σ



#### <u>Alternatif Final 1</u> <u>Kitchen & Island Table</u>

#### <u>Alternatif Final 2</u> <u>Kitchen & Island Table</u>



Ψ (Nex 1 U S S ທ 4 . S γ Σ C Σ ⊢ Ш ш S S Z Ш Z Z I ш U КIТ 0 Σ

Design by : Kiki Rizki



Page 21

Bekasi, Example Layout & Section, for more : linktr.ee/ryzstudio.co



S  $\mathbf{C}$ BARBE MODERN-INDUSTRIAL



#### Location: Barbershop Cibitung Bekasi

#### **BARBERSHOP CIBITUNG**



#### U Ζ D U ٥. O H S 2 Ω 2 4 m

S  $\mathbf{C}$ Ш Ш  $\mathcal{L}$ 4 Ш RIAL ⊢ ഗ Ζ  $\mathbf{C}$ Ш  $\square$ 0 Σ



- Incorporate reclaimed or salvaged wood for furniture, flooring, and accents. This brings warmth and a touch of rustic charm to balance the industrial elements.
- Selection of simple furniture with clean finishes and minimalist designs.
   Comfortable yet sleek chairs for clients and a sleek workstation for the barber contribute to the modern aesthetic.
- Install industrial-style lighting