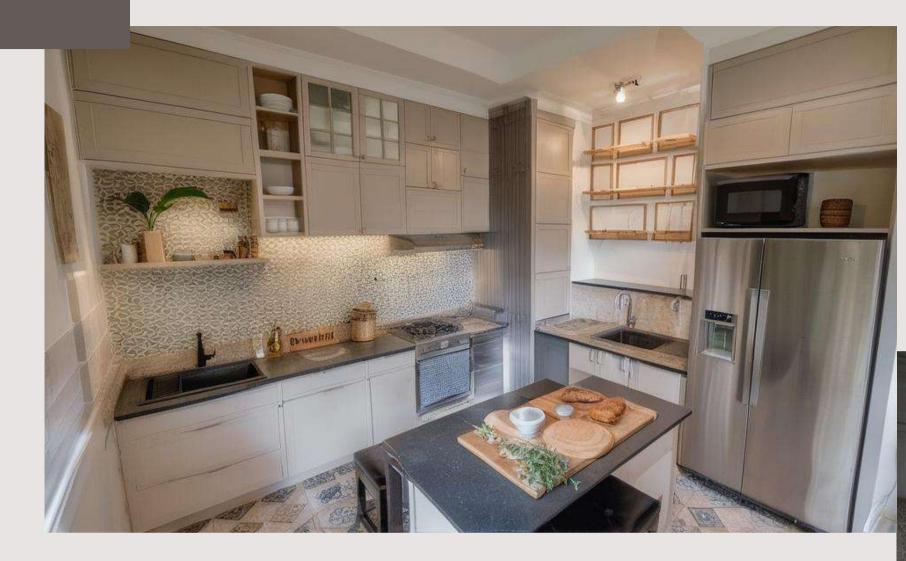

# 0.2 Residence - Home

The owner of the house is a married couple and has 3 children (1 boy and 2 girls) for that, space facilities are needed : living room, family room, dining room, kitchen, master bedroom, 2-3 children's bedrooms, 3 bathrooms, and a service area for the house assistant.

With the concept of "Tropical Contemporary" the homeowner wants to have a beautiful and modern atmosphere but not look monotonous, for that he applies several elements or treatments in several places to show a "point of view" to make it look attractive, the addition of ornamental plants and natural stones gives a natural impression, fresh and beautiful.