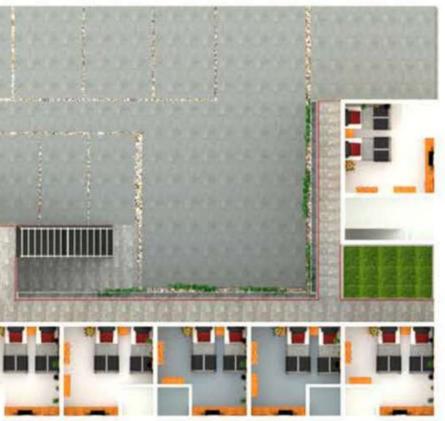

ns, and redesigning to adapt the existing concept.



# • Mr. Daff Barbershop (Alt. 1)



#### Cashier, Waiting Area & Barberman Work Area



#### Window Area



Yu' Nginep is an affordable accommodation. with a modern industrial concept showing a simple, messy, and easygoing impression, a strong impression of an unfinished room, or the impression of letting everything present and looking unfinished.

Page 14

# Space Public 4 $\mathbf{O}$

#### YU' NGINEP - Modern Industrial

Exposed brick walls, metal materials, exposed piping or piping, exposed ceiling construction, etc. Besides that, the materials used are predominantly concrete, steel, wood, and lots of metal, giving the impression of a masculine and 'powerful' room.















Luas Tanah Peruntukan Food Court : 294 M2















## **0.5 MORE...**

#### ADDITIONAL PROJECTS

#### Project 1

#### Special Room's



Special Request Design for your favorite room, Such as kitchen sets. cabinets, wardrobes or custom equipment, furniture, etc.



Wooden Chair with Rattan's backs is designed for sitting relaxed in a favorite space like a family space, bedroom, and other.

#### **Project 3**

## Chair - Stool

Wooden Chairs with Hollow Metal/Iron, Industrial Style to complement semioutdoor interiors such as cafes, food courts. and others.







Workspace for Cooking & Lunch/Dinner (+Storage)

## AVIAN SCANDIN U S S U Σ Y



Ψ (Nex 1 U S S S 4 • S γ Σ U Σ ⊢ Ш ш S S И Ш И Ζ 2 ш U КIТ 0 Σ

Design by : Kiki Rizki





(Next) 4 U S S S S 4 • S 2 U Σ Σ ш ш S S Ζ Ζ ш 2 I ш U КIТ 0 Σ



#### <u>Alternatif Final 1</u> <u>Kitche