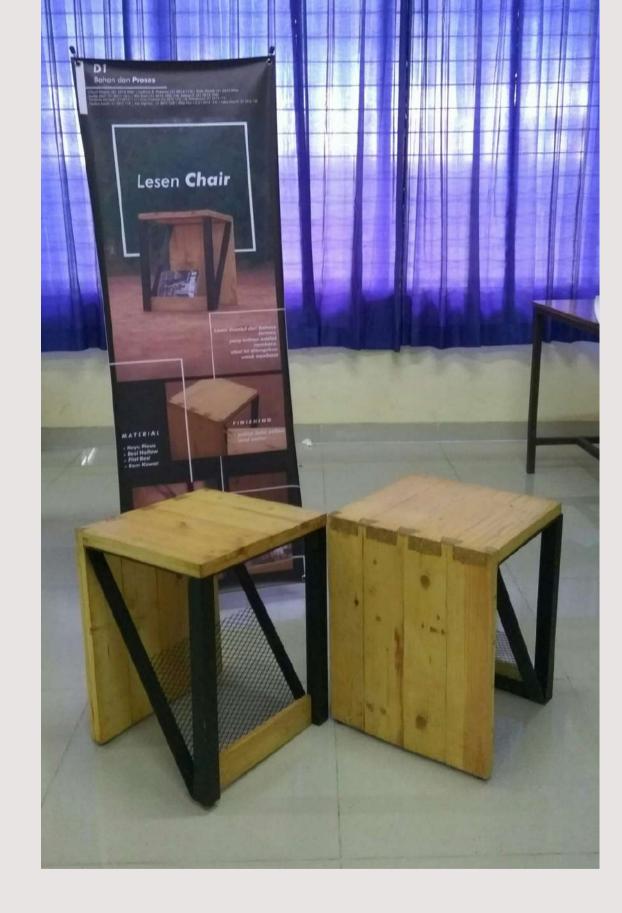

#### Main Feature

Wooden Chairs with Hollow Metal/Iron, Industrial Style to complement semi-outdoor interiors such as cafes, food courts, and others. Product Materials :

- Solid Wood (Pinus) Fin. Varnish
- Hollow Metal/Iron Fin. Black
  Paint & Iron Net

#### MATERIAL'S & SHADE : LESEN CHAIR