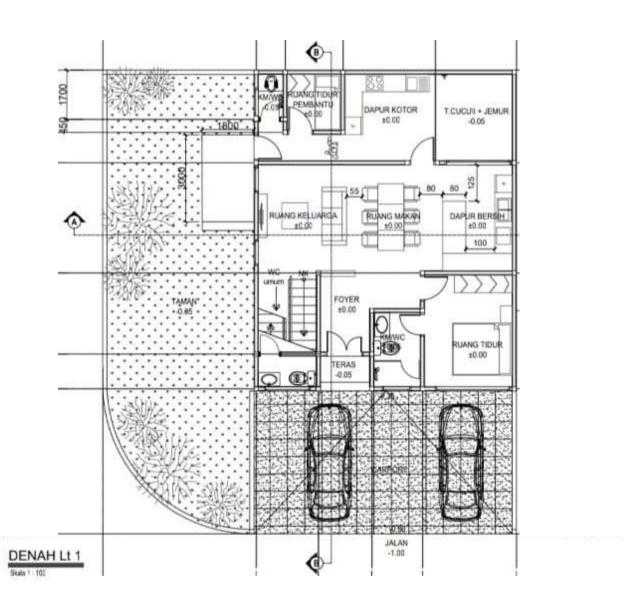

# 0.2 Residence - Home

The owner of the house is a married couple and has 3 children (1 boy and 2 girls) for that, space facilities are needed : living room, family room, dining room, kitchen, master bedroom, 2-3 children's bedrooms, 3 bathrooms, and a service area for the house assistant.