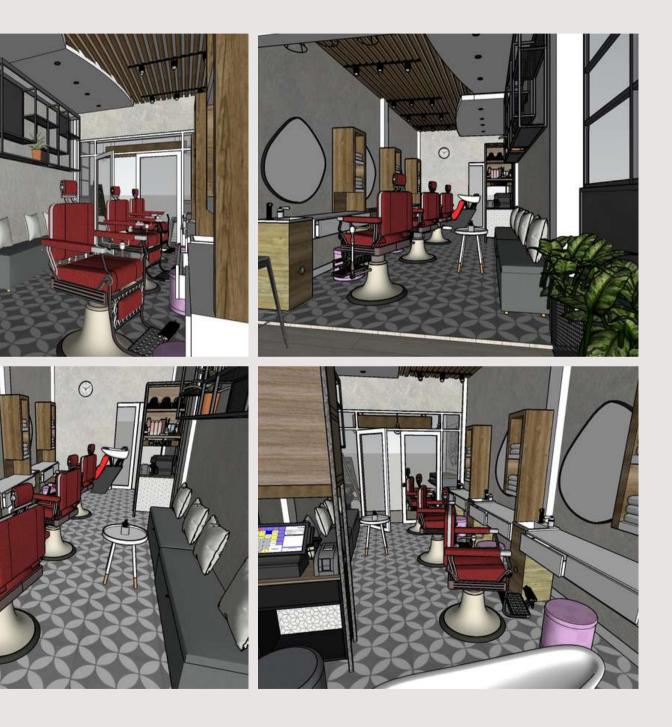

# • Mr. Daff Barbershop

Mr Daff Barber is a haircut (shaving) place located in East Bekasi, the owner wanted a classic concept for the barbershop interior. However, the owner has old retroindustrial style furniture and wants to use it. Finally, I designed and utilized the existing furniture by giving a classic industrial accent to the barbershop. adding several lighting spots, color combinations, and redesigning to adapt the existing concept.

# • Mr. Daff Barbershop (Alt. 1)

#### Cashier, Waiting Area & Barberman Work Area

#### Window Area

Yu' Nginep is an affordable accommodation. with a modern industrial concept showing a simple, messy, and easygoing impression, a strong impression of an unfinished room, or the impression of letting everything present and looking unfinished.