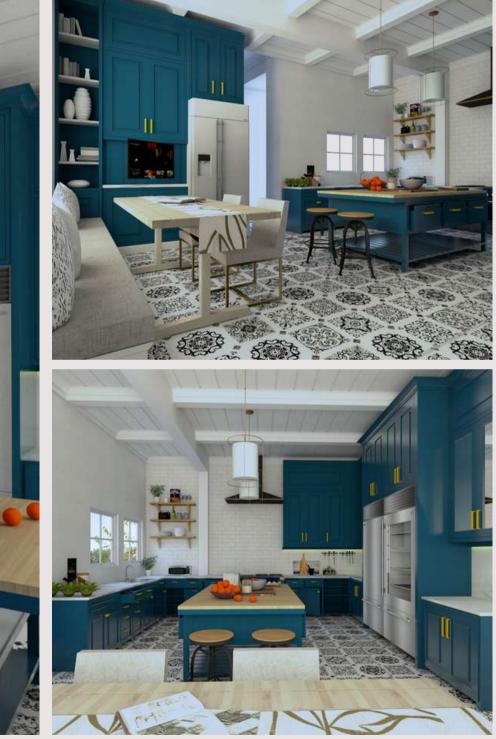

#### <u>Kitchen & Bar</u>

#### Living & Dining Room <u>Kitchen & Bar</u>

A barbershop with a modern industrial theme combines contemporary design elements with raw, industrial aesthetics to create a unique and stylish environment. Utilize raw and unfinished materials such as exposed brick walls, concrete floors, and metal accents. These elements contribute to the industrial vibe, showcasing the building's structural elements.