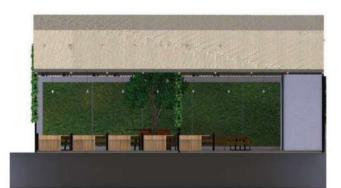

#### YU' NGINEP - Modern Industrial

Exposed brick walls, metal materials, exposed piping or piping, exposed ceiling construction, etc. Besides that, the materials used are predominantly concrete, steel, wood, and lots of metal, giving the impression of a masculine and 'powerful' room.

Luas Tanah Peruntukan Food Court : 294 M2