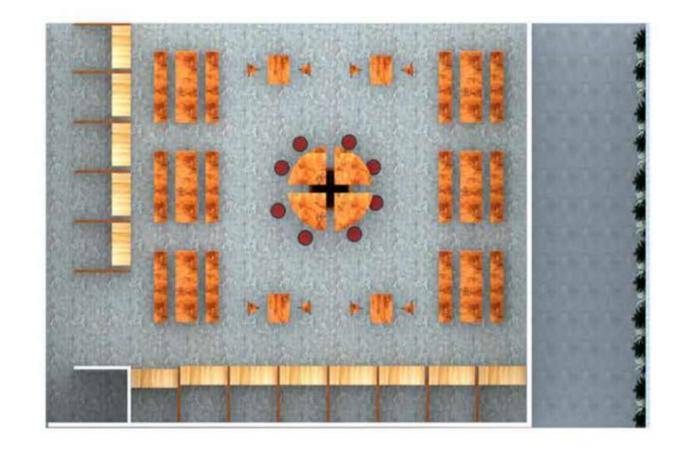

inations, and redesigning to adapt the existing concept.



# • Mr. Daff Barbershop (Alt. 1)



#### Cashier, Waiting Area & Barberman Work Area



#### Window Area



Yu' Nginep is an affordable accommodation. with a modern industrial concept showing a simple, messy, and easygoing impression, a strong impression of an unfinished room, or the impression of letting everything present and looking unfinished.

Page 14

# Space Public 4 $\mathbf{O}$

#### YU' NGINEP - Modern Industrial

Exposed brick walls, metal materials, exposed piping or piping, exposed ceiling construction, etc. Besides that, the materials used are predominantly concrete, steel, wood, and lots of metal, giving the impression of a masculine and 'powerful' room.















Luas Tanah Peruntukan Food Court : 294 M2















## **0.5 MORE...**

#### ADDITIONAL PROJECTS

#### Project 1

#### Special Room's



Special Request Design for your favorite room, Such as kitchen sets. cabinets, wardrobes or custom equipment, furniture, etc.



Wooden Chair with Rattan's backs is designed for sitting relaxed in a favorite space like a family space, bedroom, and other.

#### **Project 3**

## Chair - Stool

Wooden Chairs with Hollow Metal/Iron, Industrial Style to complement semioutdoor interiors such as cafes, food courts. and others.







Workspace for Cooking & Lunch/Dinner (+Storage)

## AVIAN SCANDIN U S S U Σ Y



Ψ (Nex 1 U S S S 4 • S γ Σ U Σ ⊢ Ш ш S S И Ш И Ζ 2 ш U КIТ 0 Σ

Design by : Kiki Rizki





(Next) 4 U S S S S 4 • S 2 U Σ Σ ш ш S S Ζ Ζ ш 2 I ш U КIТ 0 Σ



#### <u>Alternatif Final 1</u> <u>