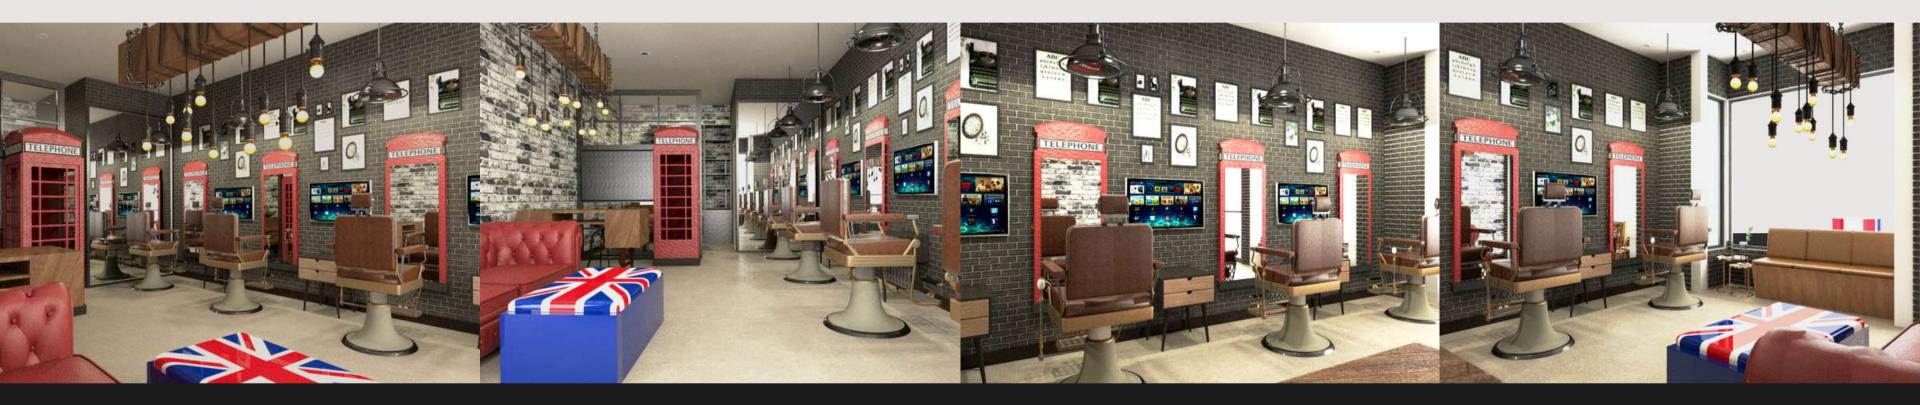

S  $\mathbf{C}$ BARBE MODERN-INDUSTRIAL

#### Location: Barbershop Cibitung Bekasi

#### **BARBERSHOP CIBITUNG**

#### U Ζ D U ٥. O H S 2 Ω 2 4 m

S  $\mathbf{C}$ Ш Ш  $\mathcal{L}$ 4 Ш RIAL ⊢ ഗ Ζ  $\mathbf{C}$ Ш  $\square$ 0 Σ

- Incorporate reclaimed or salvaged wood for furniture, flooring, and accents. This brings warmth and a touch of rustic charm to balance the industrial elements.
- Selection of simple furniture with clean finishes and minimalist designs.
   Comfortable yet sleek chairs for clients and a sleek workstation for the barber contribute to the modern aesthetic.
- Install industrial-style lighting fixtures such as pendant lights with metal shades, Edison bulbs, or track lights. This not only adds to the overall theme but also provides sufficient and focused lighting for the barber's workplace.