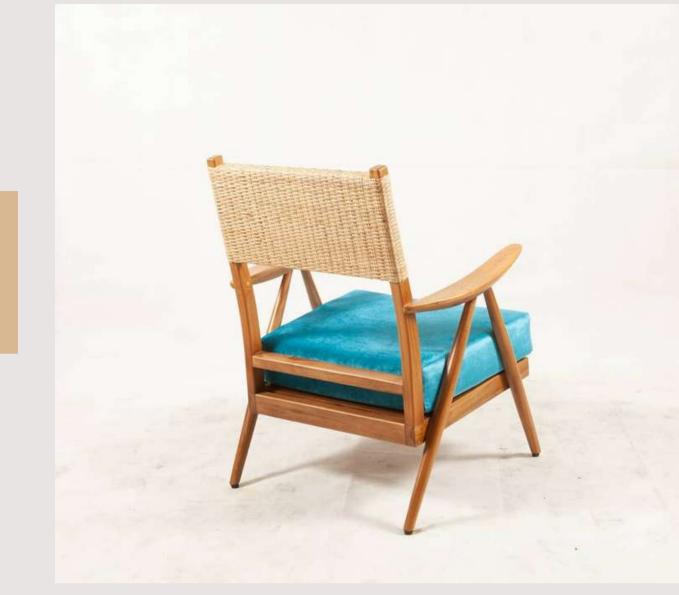

### NATURAL TURQ. BLUE CHAIR

#### Main Feature

Wooden Chair with Rattan's backs is designed for sitting relaxed in a favorite space like a family space, bedroom, and other. If needed seat covers can be replaced quickly to make it look more varied. Product Materials :

- Solid Wood (Jati)
- Rattan
- Foam Fin. Velvet Upholstery Fabric
- Rubber Pads

## FEATURED WORKS

DETAIL 0.1 Front Seat

DETAIL 0.2 Rear Leg Chair

DETAIL & SHADE : NATURAL TURQ. BLUE CHAIR

Minimalist and functional Armchair

The chair frame is made of solid wood, which is a durable natural material. The covers are easy to remove and replace .