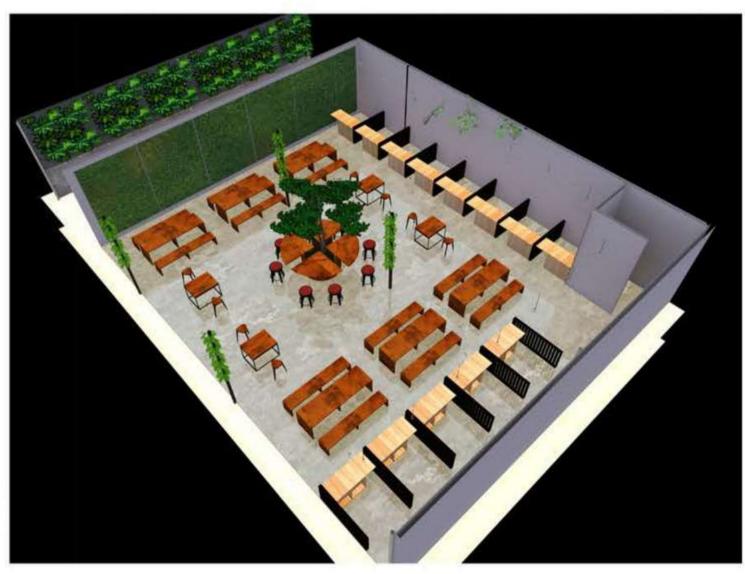

ations, and redesigning to adapt the existing concept.



# • Mr. Daff Barbershop (Alt. 1)



#### Cashier, Waiting Area & Barberman Work Area



#### Window Area



Yu' Nginep is an affordable accommodation. with a modern industrial concept showing a simple, messy, and easygoing impression, a strong impression of an unfinished room, or the impression of letting everything present and looking unfinished.

Page 14

# Space Public 4 $\mathbf{O}$

#### YU' NGINEP - Modern Industrial

Exposed brick walls, metal materials, exposed piping or piping, exposed ceiling construction, etc. Besides that, the materials used are predominantly concrete, steel, wood, and lots of metal, giving the impression of a masculine and 'powerful' room.















Luas Tanah Peruntukan Food Court : 294 M2















## **0.5 MORE...**

#### ADDITIONAL PROJECTS

#### Project 1

#### Special Room's



Special Request Design for your favorite room, Such as kitchen sets. cabinets, wardrobes or custom equipment, furniture, etc.



Wooden Chair with Rattan's backs is designed for sitting relaxed in a favorite space like a family space, bedroom, and other.

#### **Project 3**

## Chair - Stool

Wooden Chairs with Hollow Metal/Iron, Industrial Style to complement semioutdoor interiors such as cafes, food courts. and others.







Workspace for Cooking & Lunch/Dinner (+Storage)

## AVIAN SCANDIN U S S U Σ Y



Ψ (Nex 1 U S S S 4 • S γ Σ U Σ ⊢ Ш ш S S И Ш И Ζ 2 ш U КIТ 0 Σ

Design by : Kiki Rizki





(Next) 4 U S S S S 4 • S 2 U Σ Σ ш ш S S Ζ Ζ ш 2 I ш U КIТ 0 Σ



#### <u>Alternatif Final 1</u> <u>Ki