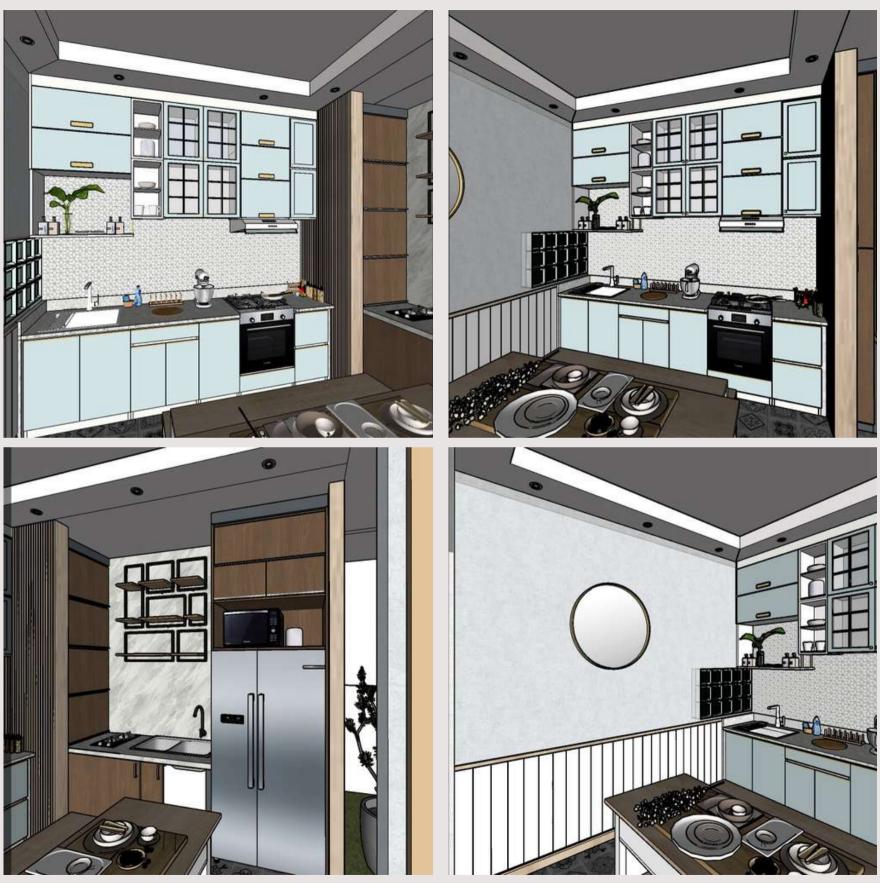

# 0.2 Residence - Home

The owner of the house is a married couple and has 3 children (1 boy and 2 girls) for that, space facilities are needed : living room, family room, dining room, kitchen, master bedroom, 2-3 children's bedrooms, 3 bathrooms, and a service area for the house assistant.

With the concept of "Tropical Contemporary" the homeowner wants to have a beautiful and modern atmosphere but not look monotonous, for that he applies several elements or treatments in several places to show a "point of view" to make it look attractive, the addition of ornamental plants and natural stones gives a natural impression, fresh and beautiful.