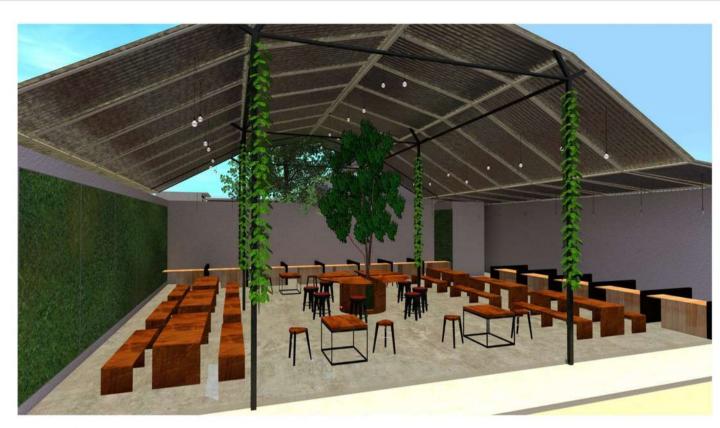

o the barbershop. adding several lighting spots, color combinations, and redesigning to adapt the existing concept.



# • Mr. Daff Barbershop (Alt. 1)



#### Cashier, Waiting Area & Barberman Work Area



#### Window Area



Yu' Nginep is an affordable accommodation. with a modern industrial concept showing a simple, messy, and easygoing impression, a strong impression of an unfinished room, or the impression of letting everything present and looking unfinished.

Page 14

# Space Public 4 $\mathbf{O}$

#### YU' NGINEP - Modern Industrial

Exposed brick walls, metal materials, exposed piping or piping, exposed ceiling construction, etc. Besides that, the materials used are predominantly concrete, steel, wood, and lots of metal, giving the impression of a masculine and 'powerful' room.















Luas Tanah Peruntukan Food Court : 294 M2















## **0.5 MORE...**

#### ADDITIONAL PROJECTS

#### Project 1

#### Special Room's



Special Request Design for your favorite room, Such as kitchen sets. cabinets, wardrobes or custom equipment, furniture, etc.



Wooden Chair with Rattan's backs is designed for sitting relaxed in a favorite space like a family space, bedroom, and other.

#### **Project 3**

## Chair - Stool

Wooden Chairs with Hollow Metal/Iron, Industrial Style to complement semioutdoor interiors such as cafes, food courts. and others.







Workspace for Cooking & Lunch/Dinner (+Storage)

## AVIAN SCANDIN U S S U Σ Y



Ψ (Nex 1 U S S S 4 • S γ Σ U Σ ⊢ Ш ш S S И Ш И Ζ 2 ш U КIТ 0 Σ

Design by : Kiki Rizki





(Next) 4 U S S S S 4 • S 2 U Σ Σ ш ш S S