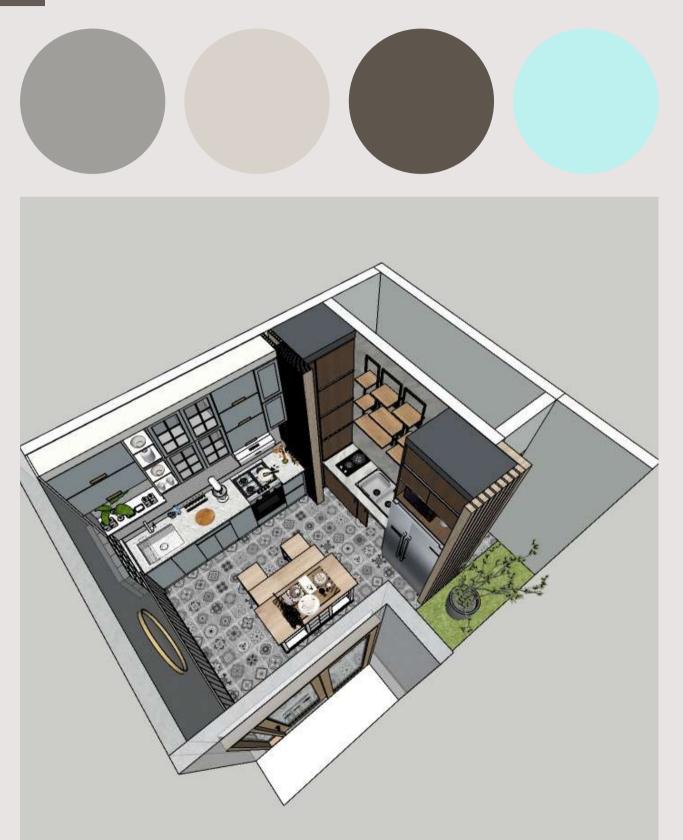

# 0.2 Residence - Home

The owner of the house is a married couple and has 3 children (1 boy and 2 girls) for that, space facilities are needed : living room, family room, dining room, kitchen, master bedroom, 2-3 children's bedrooms, 3 bathrooms, and a service area for the house assistant.

With the concept of "Tropical Contemporary" the homeowner wants to have a beautiful and modern atmosphere but not look monotonous, for that he applies several elements or treatments in several places to show a "point of view" to make it look attractive, the addition of ornamental plants and natural stones gives a natural impression, fresh and beautiful.