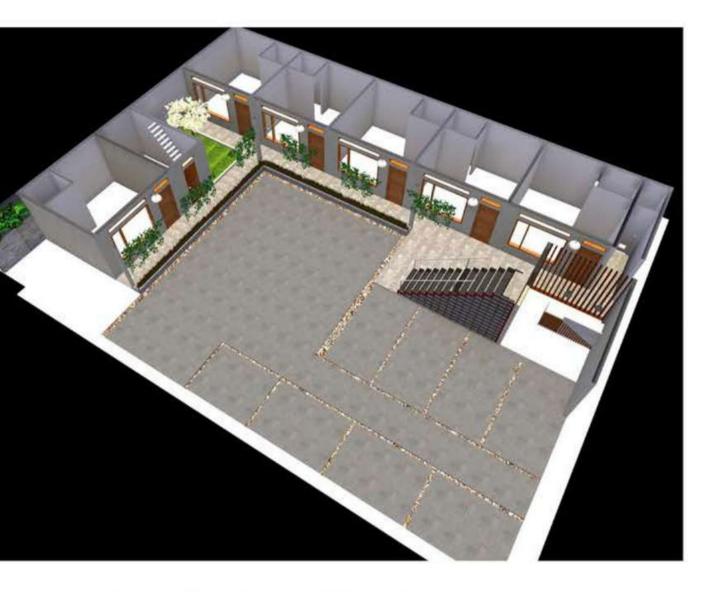

# 0.2 Residence - Home

The owner of the house is a married couple and has 3 children (1 boy and 2 girls) for that, space facilities are needed : living room, family room, dining room, kitchen, master bedroom, 2-3 children's bedrooms, 3 bathrooms, and a service area for the house assistant.

With the concept of "Tropical Contemporary" the homeowner wants to have a beautiful and modern atmosphere but not look monotonous, for that he applies several elements or treatments in several places to show a "point of view" to make it look attractive, the addition of ornamental plants and natural stones gives a natural impression, fresh and beautiful.