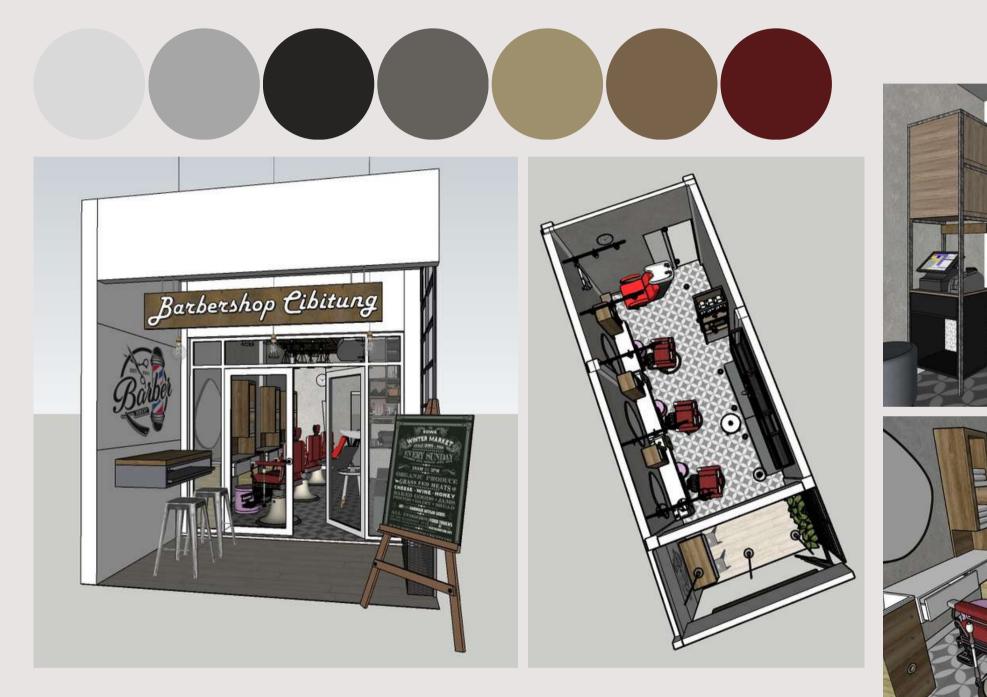

S  $\mathbf{C}$ BARBE MODERN-INDUSTRIAL

#### Location: Barbershop Cibitung Bekasi

#### **BARBERSHOP CIBITUNG**

#### U Ζ D U ٥. O H S 2 Ω 2 4 m

S  $\mathbf{C}$ Ш Ш  $\mathcal{L}$ 4 Ш RIAL ⊢ ഗ Ζ  $\mathbf{C}$ Ш  $\square$ 0 Σ

- Incorporate reclaimed or salvaged wood for furniture, flooring, and accents. This brings warmth and a touch of rustic charm to balance the industrial elements.
- Selection of simple furniture with clean finishes and minimalist designs.
   Comfortable yet sleek chairs for clients and a sleek workstation for the barber contribute to the modern aesthetic.
- Install industrial-style lighting fixtures such as pendant lights with metal shades, Edison bulbs, or track lights. This not only adds to the overall theme but also provides sufficient and focused lighting for the barber's workplace.