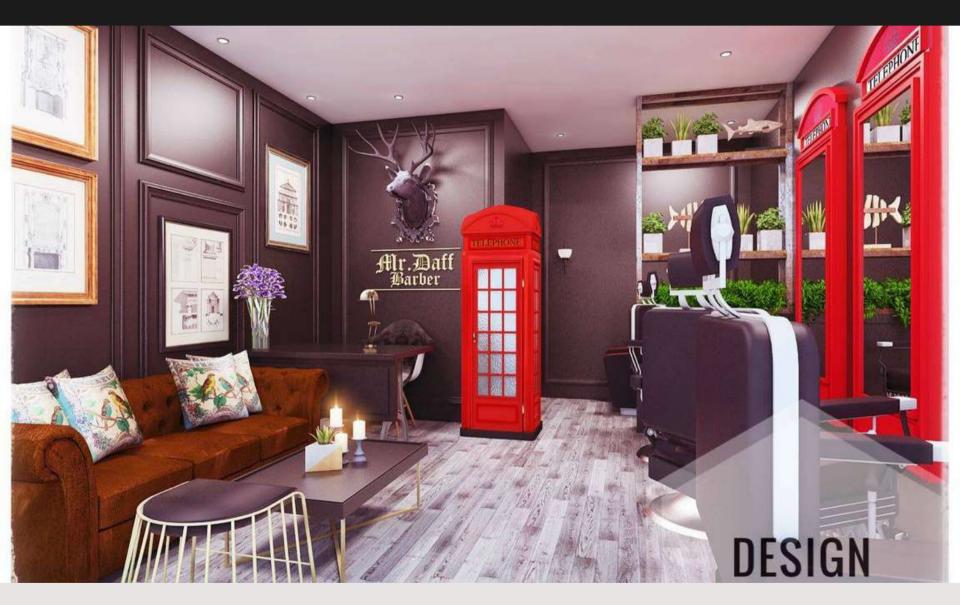

# • Mr. Daff Barbershop

Mr Daff Barber is a haircut (shaving) place located in East Bekasi, the owner wanted a classic concept for the barbershop interior. However, the owner has old retroindustrial style furniture and wants to use it. Finally, I designed and utilized the existing furniture by giving a classic industrial accent to the barbershop. adding several lighting spots, color combinations, and redesigning to adapt the existing concept.

# • Mr. Daff Barbershop (Alt. 1)

#### Cashier, Waiting Area & Barberman Work Area